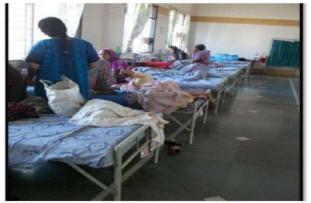

|   | ANN C LVI. I. D. W.                                                                                                                                                                                                                                                 | 1                                |                         |
|---|---------------------------------------------------------------------------------------------------------------------------------------------------------------------------------------------------------------------------------------------------------------------|----------------------------------|-------------------------|
|   | (VIII) Canteen and Kitchen Facility: [Note: Verify Canteen Facility & Hygiene is monitored as per MUHS Circular No.18/2019 dated 19/03/2019.]                                                                                                                       | √<br>Yes/No                      | Adequate                |
|   | (IX) Common Rooms: Separate common rooms for boys and girls with  Adequate space and sitting arrangement shall be available.                                                                                                                                        | √<br>Yes/No                      | Adequate                |
| 2 |                                                                                                                                                                                                                                                                     | 163/110                          |                         |
| 3 | University Examination Infrastructure:  Strong Room for examination a) (Area- 300 sq.ft, b) Shelf, c) Steel cupboard –  1, d) CCTV, Photocopier Machine, Examination hall with benches, Parking Facility for University vehicle, Guest house facility               | -                                | Adequate                |
| 4 | Other facilities: Hospital Waste Management, Medical Education Unit, Intercom Network, Playground, P.T Teacher or Instructor, Cafeteria, Facility for indoor games, Gymnasium / Gymkhana Facility, Is there any LMS (learning management system software) available | √<br>Yes/No                      | Adequate                |
| 5 | Hostel facility: Boys (UG & PG), Girls (UG & PG), Interns, Residents, Warden/Rector, Hygiene, Vending Machine etc.                                                                                                                                                  | √<br>Yes/No                      | Adequate                |
|   | Hospital                                                                                                                                                                                                                                                            |                                  |                         |
| 6 | Hospital Details                                                                                                                                                                                                                                                    | Details on<br>College<br>Website | Adequate/<br>Inadequate |
|   | Name of the Hospital: M.I.M.E.R Medical College & Dr. Bhausaheb Saedesai Rural Hospital, Talegaon Dabhade, Pune Address: P/O Yashwant Nagar, Approach Road, Talegaon Dabhade, Pune 4110507 Telephone No.: 8421141958 Bed Strength: 710+90=800                       | √<br>Yes/No                      | Adequate                |
|   | Distance of Hospital from the College to which it is attached                                                                                                                                                                                                       | -                                | Adequate                |
|   | (in kms) 00 KM                                                                                                                                                                                                                                                      | r                                |                         |
|   | Number of beds registered as per BNH Act- 800                                                                                                                                                                                                                       | √<br>Yes/No                      | Adequate                |
| 7 | I. Total constructed area of Hospital Building as per MSR (21:183 Sq.mtr. / Sq.ft.) √Whether the Hospital is                                                                                                                                                        | √<br>Yes/No                      | Adequate                |
|   | Owned by the College / Management or √Rented?                                                                                                                                                                                                                       | √<br>Yes/No                      | Adequate                |
|   | II. Hospital Administration Block as per MSR (Superintendent room, Deputy Superintendent room, Medical officers' room, Matron room, Assistant Matron room, Reception and Registration, etc.)                                                                        | √<br>Yes/No                      | Adequate                |
|   | III. Out-Patient Departments (OPD) as per MSR  Total Area of OPD ComplexSq.ft. No. of OPD's 10  Facilities shall be as per MSR & all details shall be on college website.                                                                                           | √<br>Yes/No                      | Adequate                |
|   | IV. In Patient Departments (IPD) as per MSR  Total Area of IPD ComplexSq.ft. No. of IPD Departments 09  Bed Distribution Facilities shall be as per MSR & all details shall be on college website.                                                                  | √<br>Yes/No                      | Adequate                |
|   | V. Operation Theatres Block as per MSR  Total Area of OT Blocksq.ft. No.of OTs available 11 Facilities shall be as per MSR & all details shall be on college website.                                                                                               | √<br>Yes/No                      | Adequate                |
|   | VI. Casualty Facilities State Government Permission Letter                                                                                                                                                                                                          | √<br>Yes/No                      | Adequate                |
|   | VII. Central Clinical Laboratory: Well-equipped with separate sections for Pathology, Biochemistry and Micro-biology. Attached toilet shall be there for collection of urine samples. Other diagnostic tools for ECG or TMT etc. shall be Provided.                 | √<br>Yes/No                      | Adequate                |
|   | VIII. Radiology or Sonography Section: Radiologist chamber, X-ray room, Dark room, film drying room, store room, patients waiting and dressing room, reception n or registration or report room.                                                                    | √<br>Yes/No                      | Adequate                |
|   | IX. Labour Room :                                                                                                                                                                                                                                                   | √<br>Yes/No                      | Adequate                |