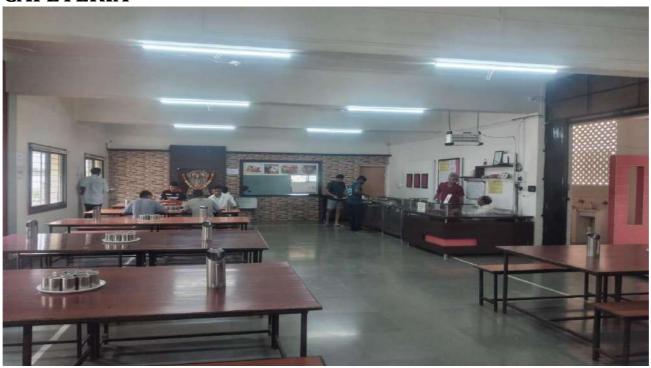

|   | ANN C LVI. I. D. W.                                                                                                                                                                                                                                                 | 1                                |                         |
|---|---------------------------------------------------------------------------------------------------------------------------------------------------------------------------------------------------------------------------------------------------------------------|----------------------------------|-------------------------|
|   | (VIII) Canteen and Kitchen Facility: [Note: Verify Canteen Facility & Hygiene is monitored as per MUHS Circular No.18/2019 dated 19/03/2019.]                                                                                                                       | √<br>Yes/No                      | Adequate                |
|   | (IX) Common Rooms: Separate common rooms for boys and girls with  Adequate space and sitting arrangement shall be available.                                                                                                                                        | √<br>Yes/No                      | Adequate                |
| 2 |                                                                                                                                                                                                                                                                     | 163/110                          |                         |
| 3 | University Examination Infrastructure:  Strong Room for examination a) (Area- 300 sq.ft, b) Shelf, c) Steel cupboard –  1, d) CCTV, Photocopier Machine, Examination hall with benches, Parking Facility for University vehicle, Guest house facility               | -                                | Adequate                |
| 4 | Other facilities: Hospital Waste Management, Medical Education Unit, Intercom Network, Playground, P.T Teacher or Instructor, Cafeteria, Facility for indoor games, Gymnasium / Gymkhana Facility, Is there any LMS (learning management system software) available | √<br>Yes/No                      | Adequate                |
| 5 | Hostel facility: Boys (UG & PG), Girls (UG & PG), Interns, Residents, Warden/Rector, Hygiene, Vending Machine etc.                                                                                                                                                  | √<br>Yes/No                      | Adequate                |
|   | Hospital                                                                                                                                                                                                                                                            |                                  |                         |
| 6 | Hospital Details                                                                                                                                                                                                                                                    | Details on<br>College<br>Website | Adequate/<br>Inadequate |
|   | Name of the Hospital: M.I.M.E.R Medical College & Dr. Bhausaheb Saedesai Rural Hospital, Talegaon Dabhade, Pune Address: P/O Yashwant Nagar, Approach Road, Talegaon Dabhade, Pune 4110507 Telephone No.: 8421141958 Bed Strength: 710+90=800                       | √<br>Yes/No                      | Adequate                |
|   | Distance of Hospital from the College to which it is attached                                                                                                                                                                                                       | -                                | Adequate                |
|   | (in kms) 00 KM                                                                                                                                                                                                                                                      | r                                |                         |
|   | Number of beds registered as per BNH Act- 800                                                                                                                                                                                                                       | √<br>Yes/No                      | Adequate                |
| 7 | I. Total constructed area of Hospital Building as per MSR (21:183 Sq.mtr. / Sq.ft.) √Whether the Hospital is                                                                                                                                                        | √<br>Yes/No                      | Adequate                |
|   | Owned by the College / Management or √Rented?                                                                                                                                                                                                                       | √<br>Yes/No                      | Adequate                |
|   | II. Hospital Administration Block as per MSR (Superintendent room, Deputy Superintendent room, Medical officers' room, Matron room, Assistant Matron room, Reception and Registration, etc.)                                                                        | √<br>Yes/No                      | Adequate                |
|   | III. Out-Patient Departments (OPD) as per MSR  Total Area of OPD ComplexSq.ft. No. of OPD's 10  Facilities shall be as per MSR & all details shall be on college website.                                                                                           | √<br>Yes/No                      | Adequate                |
|   | IV. In Patient Departments (IPD) as per MSR  Total Area of IPD ComplexSq.ft. No. of IPD Departments 09  Bed Distribution Facilities shall be as per MSR & all details shall be on college website.                                                                  | √<br>Yes/No                      | Adequate                |
|   | V. Operation Theatres Block as per MSR  Total Area of OT Blocksq.ft. No.of OTs available 11 Facilities shall be as per MSR & all details shall be on college website.                                                                                               | √<br>Yes/No                      | Adequate                |
|   | VI. Casualty Facilities State Government Permission Letter                                                                                                                                                                                                          | √<br>Yes/No                      | Adequate                |
|   | VII. Central Clinical Laboratory: Well-equipped with separate sections for Pathology, Biochemistry and Micro-biology. Attached toilet shall be there for collection of urine samples. Other diagnostic tools for ECG or TMT etc. shall be Provided.                 | √<br>Yes/No                      | Adequate                |
|   | VIII. Radiology or Sonography Section: Radiologist chamber, X-ray room, Dark room, film drying room, store room, patients waiting and dressing room, reception n or registration or report room.                                                                    | √<br>Yes/No                      | Adequate                |
|   | IX. Labour Room :                                                                                                                                                                                                                                                   | √<br>Yes/No                      | Adequate                |