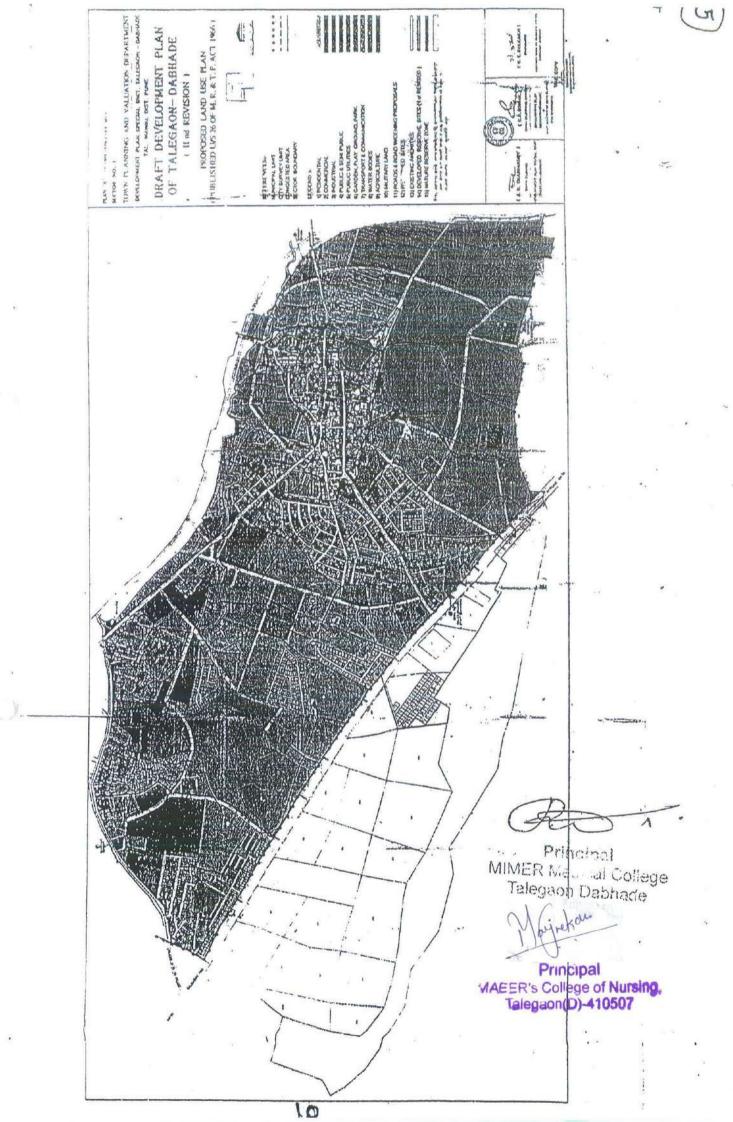

#### Subject No.27(b) /2021

To discuss, deliberate and decide to Utilization of Land in the MAEER's Trust at Survey No.33, Total area 06.03 Hector R, marked in Architecture Drawing. Out of this 03 acre land will be for MAEER's College of Nursing, Talegaon Dabhade, Tal.Maval, Dist.Pune – 410 507.

Dr. Virendra Ghaisas, Trustee, MAEER briefed the members that in continuation to the agenda Subject No. 9(i) / 2020 of BOT Meeting held on 27th July 2020 and the resolution passed thereof to start B.Sc Nursing College at MIMER campus, Talegaon (D), he proposed the Body of Trustees to approve for utilization of 03 Acre land area under survey No. 33 admeasuring a total of 06.03 Hector R, marked in Architecture drawing, be earmarked for MAEER College of Nursing at Talegaon Dhabade.