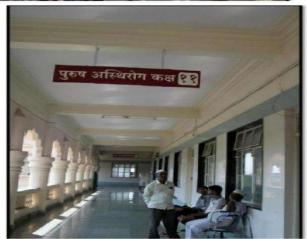

|   | ANN C LVI. I. D. W.                                                                                                                                                                                                                                                 | 1                                |                         |
|---|---------------------------------------------------------------------------------------------------------------------------------------------------------------------------------------------------------------------------------------------------------------------|----------------------------------|-------------------------|
|   | (VIII) Canteen and Kitchen Facility: [Note: Verify Canteen Facility & Hygiene is monitored as per MUHS Circular No.18/2019 dated 19/03/2019.]                                                                                                                       | √<br>Yes/No                      | Adequate                |
|   | (IX) Common Rooms: Separate common rooms for boys and girls with  Adequate space and sitting arrangement shall be available.                                                                                                                                        | √<br>Yes/No                      | Adequate                |
| 2 |                                                                                                                                                                                                                                                                     | 163/110                          |                         |
| 3 | University Examination Infrastructure:  Strong Room for examination a) (Area- 300 sq.ft, b) Shelf, c) Steel cupboard –  1, d) CCTV, Photocopier Machine, Examination hall with benches, Parking Facility for University vehicle, Guest house facility               | -                                | Adequate                |
| 4 | Other facilities: Hospital Waste Management, Medical Education Unit, Intercom Network, Playground, P.T Teacher or Instructor, Cafeteria, Facility for indoor games, Gymnasium / Gymkhana Facility, Is there any LMS (learning management system software) available | √<br>Yes/No                      | Adequate                |
| 5 | Hostel facility: Boys (UG & PG), Girls (UG & PG), Interns, Residents, Warden/Rector, Hygiene, Vending Machine etc.                                                                                                                                                  | √<br>Yes/No                      | Adequate                |
|   | Hospital                                                                                                                                                                                                                                                            |                                  |                         |
| 6 | Hospital Details                                                                                                                                                                                                                                                    | Details on<br>College<br>Website | Adequate/<br>Inadequate |
|   | Name of the Hospital: M.I.M.E.R Medical College & Dr. Bhausaheb Saedesai Rural Hospital, Talegaon Dabhade, Pune Address: P/O Yashwant Nagar, Approach Road, Talegaon Dabhade, Pune 4110507 Telephone No.: 8421141958 Bed Strength: 710+90=800                       | √<br>Yes/No                      | Adequate                |
|   | Distance of Hospital from the College to which it is attached                                                                                                                                                                                                       | -                                | Adequate                |
|   | (in kms) 00 KM                                                                                                                                                                                                                                                      | r                                |                         |
|   | Number of beds registered as per BNH Act- 800                                                                                                                                                                                                                       | √<br>Yes/No                      | Adequate                |
| 7 | I. Total constructed area of Hospital Building as per MSR (21:183 Sq.mtr. / Sq.ft.) √Whether the Hospital is                                                                                                                                                        | √<br>Yes/No                      | Adequate                |
|   | Owned by the College / Management or √Rented?                                                                                                                                                                                                                       | √<br>Yes/No                      | Adequate                |
|   | II. Hospital Administration Block as per MSR (Superintendent room, Deputy Superintendent room, Medical officers' room, Matron room, Assistant Matron room, Reception and Registration, etc.)                                                                        | √<br>Yes/No                      | Adequate                |
|   | III. Out-Patient Departments (OPD) as per MSR  Total Area of OPD ComplexSq.ft. No. of OPD's 10  Facilities shall be as per MSR & all details shall be on college website.                                                                                           | √<br>Yes/No                      | Adequate                |
|   | IV. In Patient Departments (IPD) as per MSR  Total Area of IPD ComplexSq.ft. No. of IPD Departments 09  Bed Distribution Facilities shall be as per MSR & all details shall be on college website.                                                                  | √<br>Yes/No                      | Adequate                |
|   | V. Operation Theatres Block as per MSR  Total Area of OT Blocksq.ft. No.of OTs available 11 Facilities shall be as per MSR & all details shall be on college website.                                                                                               | √<br>Yes/No                      | Adequate                |
|   | VI. Casualty Facilities State Government Permission Letter                                                                                                                                                                                                          | √<br>Yes/No                      | Adequate                |
|   | VII. Central Clinical Laboratory: Well-equipped with separate sections for Pathology, Biochemistry and Micro-biology. Attached toilet shall be there for collection of urine samples. Other diagnostic tools for ECG or TMT etc. shall be Provided.                 | √<br>Yes/No                      | Adequate                |
|   | VIII. Radiology or Sonography Section: Radiologist chamber, X-ray room, Dark room, film drying room, store room, patients waiting and dressing room, reception n or registration or report room.                                                                    | √<br>Yes/No                      | Adequate                |
|   | IX. Labour Room :                                                                                                                                                                                                                                                   | √<br>Yes/No                      | Adequate                |