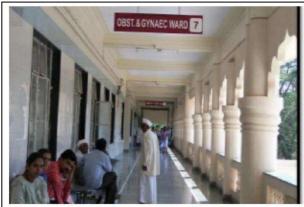

|   | ANN C LVI. I. D. W.                                                                                                                                                                                                                                                 | 1                                |                         |
|---|---------------------------------------------------------------------------------------------------------------------------------------------------------------------------------------------------------------------------------------------------------------------|----------------------------------|-------------------------|
|   | (VIII) Canteen and Kitchen Facility: [Note: Verify Canteen Facility & Hygiene is monitored as per MUHS Circular No.18/2019 dated 19/03/2019.]                                                                                                                       | √<br>Yes/No                      | Adequate                |
|   | (IX) Common Rooms: Separate common rooms for boys and girls with  Adequate space and sitting arrangement shall be available.                                                                                                                                        | √<br>Yes/No                      | Adequate                |
| 2 |                                                                                                                                                                                                                                                                     | 163/110                          |                         |
| 3 | University Examination Infrastructure:  Strong Room for examination a) (Area- 300 sq.ft, b) Shelf, c) Steel cupboard –  1, d) CCTV, Photocopier Machine, Examination hall with benches, Parking Facility for University vehicle, Guest house facility               | -                                | Adequate                |
| 4 | Other facilities: Hospital Waste Management, Medical Education Unit, Intercom Network, Playground, P.T Teacher or Instructor, Cafeteria, Facility for indoor games, Gymnasium / Gymkhana Facility, Is there any LMS (learning management system software) available | √<br>Yes/No                      | Adequate                |
| 5 | Hostel facility: Boys (UG & PG), Girls (UG & PG), Interns, Residents, Warden/Rector, Hygiene, Vending Machine etc.                                                                                                                                                  | √<br>Yes/No                      | Adequate                |
|   | Hospital                                                                                                                                                                                                                                                            |                                  |                         |
| 6 | Hospital Details                                                                                                                                                                                                                                                    | Details on<br>College<br>Website | Adequate/<br>Inadequate |
|   | Name of the Hospital: M.I.M.E.R Medical College & Dr. Bhausaheb Saedesai Rural Hospital, Talegaon Dabhade, Pune Address: P/O Yashwant Nagar, Approach Road, Talegaon Dabhade, Pune 4110507 Telephone No.: 8421141958 Bed Strength: 710+90=800                       | √<br>Yes/No                      | Adequate                |
|   | Distance of Hospital from the College to which it is attached                                                                                                                                                                                                       | -                                | Adequate                |
|   | (in kms) 00 KM                                                                                                                                                                                                                                                      | r                                |                         |
|   | Number of beds registered as per BNH Act- 800                                                                                                                                                                                                                       | √<br>Yes/No                      | Adequate                |
| 7 | I. Total constructed area of Hospital Building as per MSR (21:183 Sq.mtr. / Sq.ft.) √Whether the Hospital is                                                                                                                                                        | √<br>Yes/No                      | Adequate                |
|   | Owned by the College / Management or √Rented?                                                                                                                                                                                                                       | √<br>Yes/No                      | Adequate                |
|   | II. Hospital Administration Block as per MSR (Superintendent room, Deputy Superintendent room, Medical officers' room, Matron room, Assistant Matron room, Reception and Registration, etc.)                                                                        | √<br>Yes/No                      | Adequate                |
|   | III. Out-Patient Departments (OPD) as per MSR  Total Area of OPD ComplexSq.ft. No. of OPD's 10  Facilities shall be as per MSR & all details shall be on college website.                                                                                           | √<br>Yes/No                      | Adequate                |
|   | IV. In Patient Departments (IPD) as per MSR  Total Area of IPD ComplexSq.ft. No. of IPD Departments 09  Bed Distribution Facilities shall be as per MSR & all details shall be on college website.                                                                  | √<br>Yes/No                      | Adequate                |
|   | V. Operation Theatres Block as per MSR  Total Area of OT Blocksq.ft. No.of OTs available 11 Facilities shall be as per MSR & all details shall be on college website.                                                                                               | √<br>Yes/No                      | Adequate                |
|   | VI. Casualty Facilities State Government Permission Letter                                                                                                                                                                                                          | √<br>Yes/No                      | Adequate                |
|   | VII. Central Clinical Laboratory: Well-equipped with separate sections for Pathology, Biochemistry and Micro-biology. Attached toilet shall be there for collection of urine samples. Other diagnostic tools for ECG or TMT etc. shall be Provided.                 | √<br>Yes/No                      | Adequate                |
|   | VIII. Radiology or Sonography Section: Radiologist chamber, X-ray room, Dark room, film drying room, store room, patients waiting and dressing room, reception n or registration or report room.                                                                    | √<br>Yes/No                      | Adequate                |
|   | IX. Labour Room :                                                                                                                                                                                                                                                   | √<br>Yes/No                      | Adequate                |