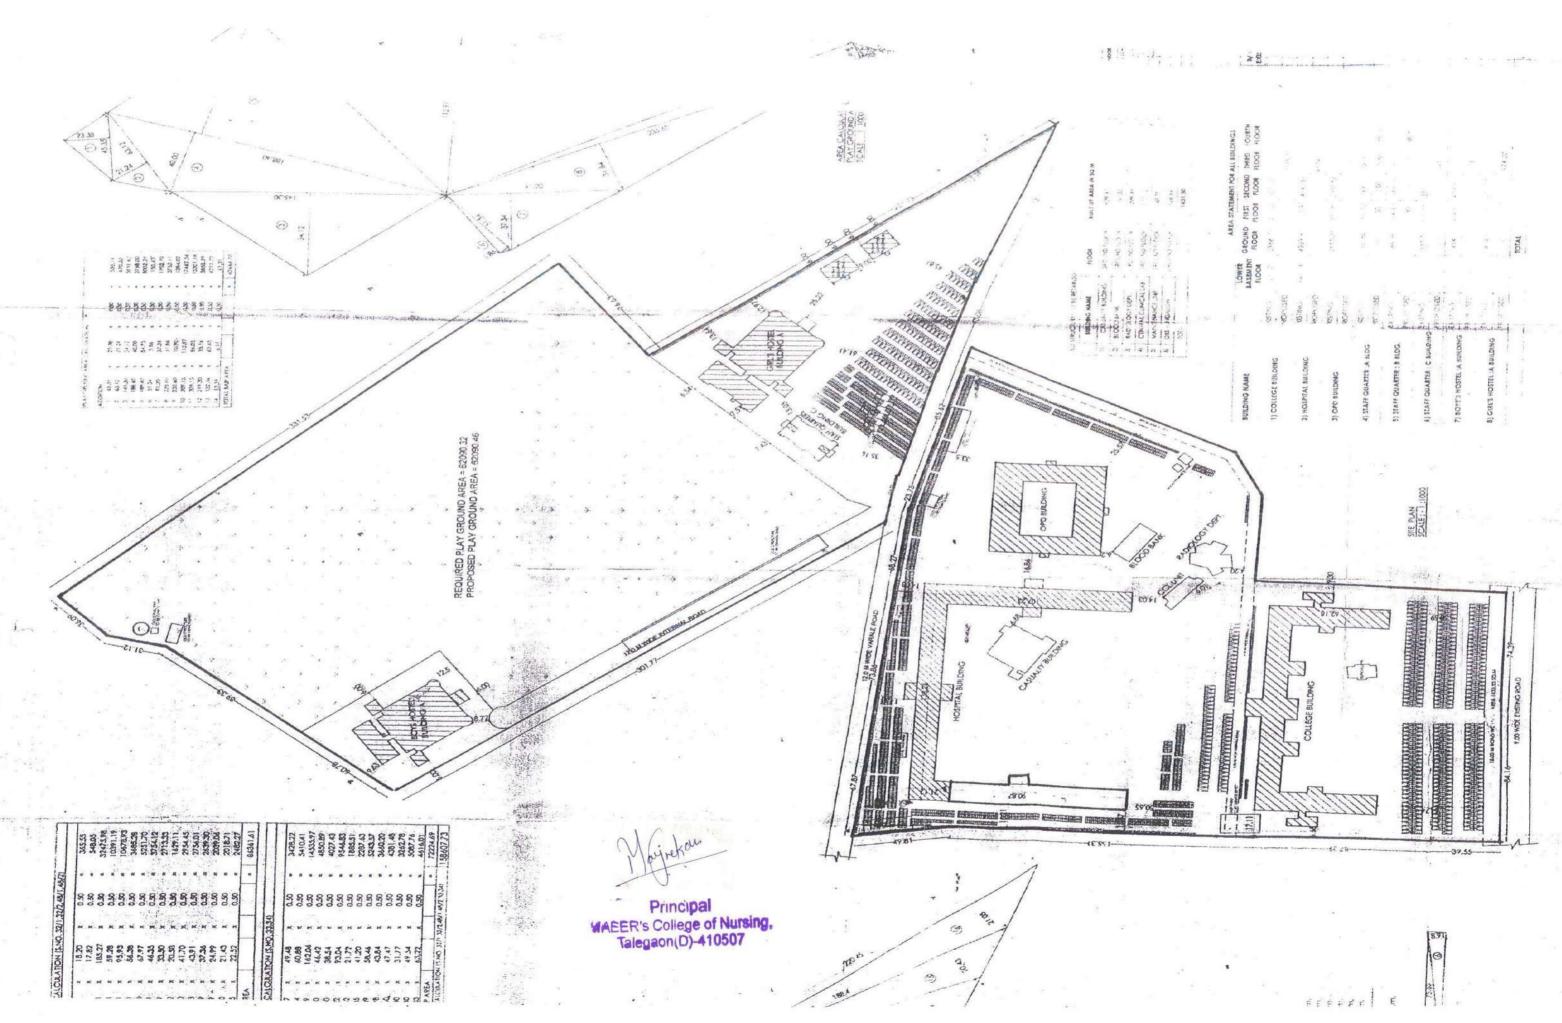

#### Subject No.27(b) /2021

To discuss, deliberate and decide to Utilization of Land in the MAEER's Trust at Survey No.33, Total area 06.03 Hector R, marked in Architecture Drawing. Out of this 03 acre land will be for MAEER's College of Nursing, Talegaon Dabhade, Tal.Maval, Dist.Pune – 410 507.

Dr. Virendra Ghaisas, Trustee, MAEER briefed the members that in continuation to the agenda Subject No. 9(i) / 2020 of BOT Meeting held on 27th July 2020 and the resolution passed thereof to start B.Sc Nursing College at MIMER campus, Talegaon (D), he proposed the Body of Trustees to approve for utilization of 03 Acre land area under survey No. 33 admeasuring a total of 06.03 Hector R, marked in Architecture drawing, be earmarked for MAEER College of Nursing at Talegaon Dhabade.