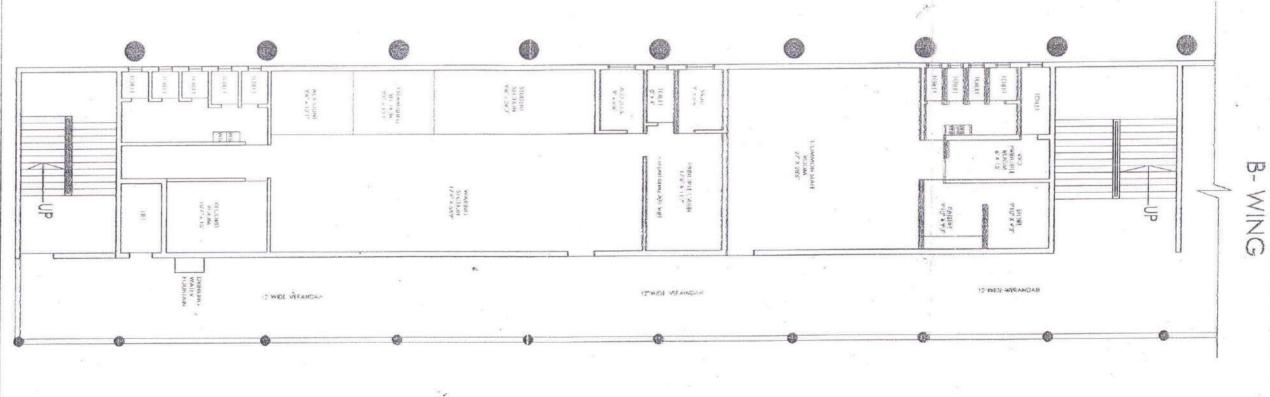

#### INFRASTRUCTURE DETAILS

| NIO | Particulars to be verified                                                                                                                                                                                                                                                                                                                                                                                                                                                                                                                                                      | Detail on                  | Adequate/  |
|-----|---------------------------------------------------------------------------------------------------------------------------------------------------------------------------------------------------------------------------------------------------------------------------------------------------------------------------------------------------------------------------------------------------------------------------------------------------------------------------------------------------------------------------------------------------------------------------------|----------------------------|------------|
| No. |                                                                                                                                                                                                                                                                                                                                                                                                                                                                                                                                                                                 | College<br>Website         | Inadequate |
|     | College                                                                                                                                                                                                                                                                                                                                                                                                                                                                                                                                                                         |                            |            |
| 1   | Land details: Total land, owner, unitary or not, NA of all land, 7/12 extracts of all land                                                                                                                                                                                                                                                                                                                                                                                                                                                                                      | ,                          |            |
|     | (Applicable only to Private Colleges).                                                                                                                                                                                                                                                                                                                                                                                                                                                                                                                                          | √<br>(N                    |            |
|     | (Verify land documents & Government permissions documents are uploadedon College                                                                                                                                                                                                                                                                                                                                                                                                                                                                                                | Yes/No                     | Adequate   |
|     | Website.                                                                                                                                                                                                                                                                                                                                                                                                                                                                                                                                                                        |                            | •          |
|     | No Land/ Construction documents shall be submitted to the University.                                                                                                                                                                                                                                                                                                                                                                                                                                                                                                           |                            |            |
|     | Only deficit information to be pointed out to the University).                                                                                                                                                                                                                                                                                                                                                                                                                                                                                                                  |                            |            |
| 2   | Total constructed area of college building                                                                                                                                                                                                                                                                                                                                                                                                                                                                                                                                      |                            |            |
|     | (I) Administrative Section:                                                                                                                                                                                                                                                                                                                                                                                                                                                                                                                                                     | r                          |            |
|     | Total Areasq.ft (which includes) Principal Room, P.A. Room, Receptioncue Visitors                                                                                                                                                                                                                                                                                                                                                                                                                                                                                               | √<br>(N                    | Adequate   |
|     | lounge, Meeting hall, Account section, Record and Central store etc.                                                                                                                                                                                                                                                                                                                                                                                                                                                                                                            | Yes/No                     |            |
|     | (II) Lecture Halls:                                                                                                                                                                                                                                                                                                                                                                                                                                                                                                                                                             | ,                          |            |
|     | a) Total No. of Lecture Halls -04                                                                                                                                                                                                                                                                                                                                                                                                                                                                                                                                               | √<br>(1)                   | Adequate   |
|     | <b>b)</b> IT enabled, Audio / Video teaching Aids                                                                                                                                                                                                                                                                                                                                                                                                                                                                                                                               | Yes/No                     | Tucquate   |
|     | <b>c)</b> Total area for lecture Halls $\dots$ $$                                                                                                                                                                                                                                                                                                                                                                                                                                                                                                                               |                            |            |
|     | (III) Seminar or Conference or Examination Hall:                                                                                                                                                                                                                                                                                                                                                                                                                                                                                                                                | ,                          |            |
|     | a) Total Area Sq.ft. b) Total Seating Capacity <b>50*4=200</b>                                                                                                                                                                                                                                                                                                                                                                                                                                                                                                                  | <b>√</b>                   | Adequate   |
|     | c) Audio / Video System and Other Facilities                                                                                                                                                                                                                                                                                                                                                                                                                                                                                                                                    | Yes/No                     | Tucquico   |
|     | (IV) Central Library:                                                                                                                                                                                                                                                                                                                                                                                                                                                                                                                                                           |                            |            |
|     | a) Total Area: 2400 Sq.ft. Total No. of Books 1241                                                                                                                                                                                                                                                                                                                                                                                                                                                                                                                              |                            |            |
|     | Distribution of books.                                                                                                                                                                                                                                                                                                                                                                                                                                                                                                                                                          |                            |            |
|     | Capacity of Reading Hall: for Students 60 for Teachers 10                                                                                                                                                                                                                                                                                                                                                                                                                                                                                                                       | $\sqrt{}$                  |            |
|     | No. of Scientific Journals 18 No. of News Papers 02                                                                                                                                                                                                                                                                                                                                                                                                                                                                                                                             | Yes/No                     | Adequate   |
|     | no. of before four hais 10 no. of news 1 apers 02                                                                                                                                                                                                                                                                                                                                                                                                                                                                                                                               | ,                          | macquate   |
|     | Photo Copier Machine <b>03</b> Drinking water & Washrooms.                                                                                                                                                                                                                                                                                                                                                                                                                                                                                                                      | ,                          | nacquate   |
|     |                                                                                                                                                                                                                                                                                                                                                                                                                                                                                                                                                                                 | ,                          | Tuequate   |
|     |                                                                                                                                                                                                                                                                                                                                                                                                                                                                                                                                                                                 | ,                          | Truequite  |
|     | Photo Copier Machine 03 Drinking water & Washrooms                                                                                                                                                                                                                                                                                                                                                                                                                                                                                                                              | ,                          | Talequate  |
|     | Photo Copier Machine 03 Drinking water & Washrooms  b) Digital Library: No. of Computers 43 Internet Facility Yes  (V) Teaching Departments:                                                                                                                                                                                                                                                                                                                                                                                                                                    |                            | Talequate  |
|     | Photo Copier Machine 03 Drinking water & Washrooms  b) Digital Library: No. of Computers 43 Internet Facility Yes  (V) Teaching Departments: There shall be Five Teaching Departments as per MSRNo. of                                                                                                                                                                                                                                                                                                                                                                          | ,<br>√                     | Talequate  |
|     | Photo Copier Machine 03 Drinking water & Washrooms  b) Digital Library: No. of Computers 43 Internet Facility Yes  (V) Teaching Departments: There shall be Five Teaching Departments as per MSRNo. of departments                                                                                                                                                                                                                                                                                                                                                              |                            | Adequate   |
|     | Photo Copier Machine 03 Drinking water & Washrooms  b) Digital Library: No. of Computers 43 Internet Facility Yes  (V) Teaching Departments: There shall be Five Teaching Departments as per MSRNo. of                                                                                                                                                                                                                                                                                                                                                                          | √                          | -          |
|     | Photo Copier Machine 03 Drinking water & Washrooms  b) Digital Library: No. of Computers 43 Internet Facility Yes  (V) Teaching Departments: There shall be Five Teaching Departments as per MSRNo. of departments                                                                                                                                                                                                                                                                                                                                                              | √                          |            |
|     | Photo Copier Machine 03 Drinking water & Washrooms  b) Digital Library: No. of Computers 43 Internet Facility Yes  (V) Teaching Departments: There shall be Five Teaching Departments as per MSRNo. of departments                                                                                                                                                                                                                                                                                                                                                              | √                          | -          |
|     | b) Digital Library: No. of Computers 43                                                                                                                                                                                                                                                                                                                                                                                                                                                                                                                                         | √                          | -          |
|     | Photo Copier Machine 03 Drinking water & Washrooms  b) Digital Library: No. of Computers 43 Internet Facility Yes  (V) Teaching Departments: There shall be Five Teaching Departments as per MSRNo. of departments                                                                                                                                                                                                                                                                                                                                                              | √                          | -          |
|     | Photo Copier Machine 03 Drinking water & Washrooms  b) Digital Library: No. of Computers 43 Internet Facility Yes  (V) Teaching Departments: There shall be Five Teaching Departments as per MSRNo. of departments                                                                                                                                                                                                                                                                                                                                                              | √                          |            |
|     | b) Digital Library: No. of Computers 43                                                                                                                                                                                                                                                                                                                                                                                                                                                                                                                                         | √                          |            |
|     | b) Digital Library: No. of Computers 43                                                                                                                                                                                                                                                                                                                                                                                                                                                                                                                                         | √<br>Yes/No                | Adequate   |
|     | b) Digital Library: No. of Computers 43 Internet Facility Yes  (V) Teaching Departments: There shall be Five Teaching Departments as per MSRNo. of departments                                                                                                                                                                                                                                                                                                                                                                                                                  | √<br>Yes/No                | Adequate   |
|     | b) Digital Library: No. of Computers 43 Internet Facility Yes  (V) Teaching Departments: There shall be Five Teaching Departments as per MSRNo. of departments                                                                                                                                                                                                                                                                                                                                                                                                                  | √<br>Yes/No                | Adequate   |
|     | b) Digital Library:  No. of Computers 43  Internet Facility Yes  (V) Teaching Departments: There shall be Five Teaching Departments as per MSRNo. of departments                                                                                                                                                                                                                                                                                                                                                                                                                | √<br>Yes/No                | Adequate   |
|     | b) Digital Library:  No. of Computers 43  Internet Facility Yes  (V) Teaching Departments:  There shall be Five Teaching Departments as per MSRNo. of departments.  Departmental Area,  No. of Books/ Charts / Models / Specimens (dry and wet) / Museum in each department information to be uploaded on college website.  (VI) Laboratories:  Laboratories: As per MSR (8,534 Sq.ft.)  Nursing Foundation and Medical Surgical Nursing Lab (1513 Sq.ft.), CHN (900 Sq.ft.), Nutrition (1000Sq.ft.),  OBG and Paediatric (900Sq.ft.),  Advanced Nursing Skill Lab (900Sq.ft.), | √<br>Yes/No                | Adequate   |
|     | Photo Copier Machine 03 Drinking water & Washrooms  b) Digital Library: No. of Computers 43 Internet Facility Yes  (V) Teaching Departments: There shall be Five Teaching Departments as per MSRNo. of departments                                                                                                                                                                                                                                                                                                                                                              | √<br>Yes/No                | Adequate   |
|     | Photo Copier Machine 03 Drinking water & Washrooms  b) Digital Library: No. of Computers 43 Internet Facility Yes  (V) Teaching Departments: There shall be Five Teaching Departments as per MSRNo. of departments                                                                                                                                                                                                                                                                                                                                                              | √<br>Yes/No                | Adequate   |
|     | b) Digital Library: No. of Computers 43 Internet Facility Yes  (V) Teaching Departments: There shall be Five Teaching Departments as per MSRNo. of departments                                                                                                                                                                                                                                                                                                                                                                                                                  | √<br>Yes/No                | Adequate   |
|     | b) Digital Library: No. of Computers 43                                                                                                                                                                                                                                                                                                                                                                                                                                                                                                                                         | √<br>Yes/No<br>√<br>Yes/No | Adequate   |
|     | b) Digital Library: No. of Computers 43 Internet Facility Yes  (V) Teaching Departments: There shall be Five Teaching Departments as per MSRNo. of departments                                                                                                                                                                                                                                                                                                                                                                                                                  | √<br>Yes/No<br>√<br>Yes/No | Adequate   |
|     | b) Digital Library: No. of Computers 43 Internet Facility Yes  (V) Teaching Departments: There shall be Five Teaching Departments as per MSRNo. of departments                                                                                                                                                                                                                                                                                                                                                                                                                  | √<br>Yes/No<br>√<br>Yes/No | Adequate   |
|     | b) Digital Library:  No. of Computers 43                                                                                                                                                                                                                                                                                                                                                                                                                                                                                                                                        | √<br>Yes/No<br>√<br>Yes/No | Adequate   |
|     | b) Digital Library: No. of Computers 43 Internet Facility Yes  (V) Teaching Departments: There shall be Five Teaching Departments as per MSRNo. of departments                                                                                                                                                                                                                                                                                                                                                                                                                  | √<br>Yes/No<br>√<br>Yes/No | Adequate   |

|   | ANN C LVI. I. D. W.                                                                                                                                                                                                                                                 | 1                                |                         |
|---|---------------------------------------------------------------------------------------------------------------------------------------------------------------------------------------------------------------------------------------------------------------------|----------------------------------|-------------------------|
|   | (VIII) Canteen and Kitchen Facility: [Note: Verify Canteen Facility & Hygiene is monitored as per MUHS Circular No.18/2019 dated 19/03/2019.]                                                                                                                       | √<br>Yes/No                      | Adequate                |
|   | (IX) Common Rooms: Separate common rooms for boys and girls with  Adequate space and sitting arrangement shall be available.                                                                                                                                        | √<br>Yes/No                      | Adequate                |
| 2 |                                                                                                                                                                                                                                                                     | 163/110                          |                         |
| 3 | University Examination Infrastructure:  Strong Room for examination a) (Area- 300 sq.ft, b) Shelf, c) Steel cupboard –  1, d) CCTV, Photocopier Machine, Examination hall with benches, Parking Facility for University vehicle, Guest house facility               | -                                | Adequate                |
| 4 | Other facilities: Hospital Waste Management, Medical Education Unit, Intercom Network, Playground, P.T Teacher or Instructor, Cafeteria, Facility for indoor games, Gymnasium / Gymkhana Facility, Is there any LMS (learning management system software) available | √<br>Yes/No                      | Adequate                |
| 5 | Hostel facility: Boys (UG & PG), Girls (UG & PG), Interns, Residents, Warden/Rector, Hygiene, Vending Machine etc.                                                                                                                                                  | √<br>Yes/No                      | Adequate                |
|   | Hospital                                                                                                                                                                                                                                                            |                                  |                         |
| 6 | Hospital Details                                                                                                                                                                                                                                                    | Details on<br>College<br>Website | Adequate/<br>Inadequate |
|   | Name of the Hospital: M.I.M.E.R Medical College & Dr. Bhausaheb Saedesai Rural Hospital, Talegaon Dabhade, Pune Address: P/O Yashwant Nagar, Approach Road, Talegaon Dabhade, Pune 4110507 Telephone No.: 8421141958 Bed Strength: 710+90=800                       | √<br>Yes/No                      | Adequate                |
|   | Distance of Hospital from the College to which it is attached                                                                                                                                                                                                       | -                                | Adequate                |
|   | (in kms) 00 KM                                                                                                                                                                                                                                                      | r                                |                         |
|   | Number of beds registered as per BNH Act- 800                                                                                                                                                                                                                       | √<br>Yes/No                      | Adequate                |
| 7 | I. Total constructed area of Hospital Building as per MSR (21:183 Sq.mtr. / Sq.ft.) √Whether the Hospital is                                                                                                                                                        | √<br>Yes/No                      | Adequate                |
|   | Owned by the College / Management or √Rented?                                                                                                                                                                                                                       | √<br>Yes/No                      | Adequate                |
|   | II. Hospital Administration Block as per MSR (Superintendent room, Deputy Superintendent room, Medical officers' room, Matron room, Assistant Matron room, Reception and Registration, etc.)                                                                        | √<br>Yes/No                      | Adequate                |
|   | III. Out-Patient Departments (OPD) as per MSR  Total Area of OPD ComplexSq.ft. No. of OPD's 10  Facilities shall be as per MSR & all details shall be on college website.                                                                                           | √<br>Yes/No                      | Adequate                |
|   | IV. In Patient Departments (IPD) as per MSR  Total Area of IPD ComplexSq.ft. No. of IPD Departments 09  Bed Distribution Facilities shall be as per MSR & all details shall be on college website.                                                                  | √<br>Yes/No                      | Adequate                |
|   | V. Operation Theatres Block as per MSR  Total Area of OT Blocksq.ft. No.of OTs available 11 Facilities shall be as per MSR & all details shall be on college website.                                                                                               | √<br>Yes/No                      | Adequate                |
|   | VI. Casualty Facilities State Government Permission Letter                                                                                                                                                                                                          | √<br>Yes/No                      | Adequate                |
|   | VII. Central Clinical Laboratory: Well-equipped with separate sections for Pathology, Biochemistry and Micro-biology. Attached toilet shall be there for collection of urine samples. Other diagnostic tools for ECG or TMT etc. shall be Provided.                 | √<br>Yes/No                      | Adequate                |
|   | VIII. Radiology or Sonography Section: Radiologist chamber, X-ray room, Dark room, film drying room, store room, patients waiting and dressing room, reception n or registration or report room.                                                                    | √<br>Yes/No                      | Adequate                |
|   | IX. Labour Room :                                                                                                                                                                                                                                                   | √<br>Yes/No                      | Adequate                |