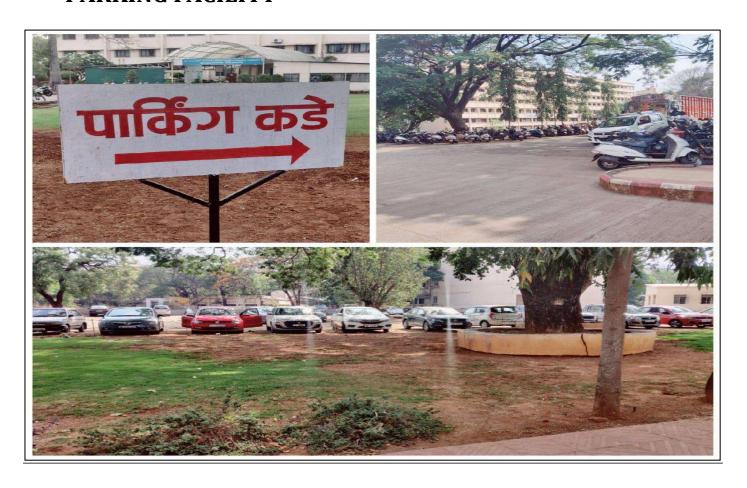

अस्वास विमोक : 09/09/2020

गाव नमुना सात अधिकार अधिकेष पत्रक | महान्यष्ट्र जमीन महसूल अधिकार अभिलेख आणि नोंदवह्या ( तयार करणे व सुस्थितीत ठेवणे ) नियम, १९७१ यातील नियम ३,५,६ आणि ७ ]

गाव:- तळे गांव दाभाडे