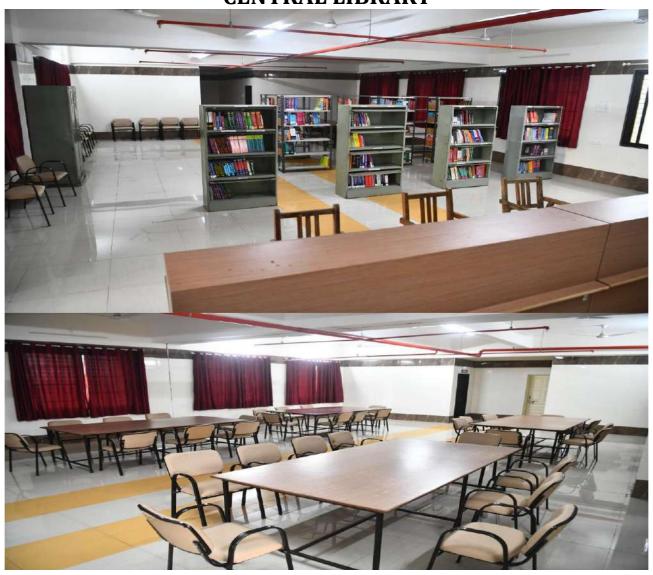

#### INFRASTRUCTURE DETAILS

| NIO | Particulars to be verified                                                                                                                                                                                                                                                                                                                                                                                                                                                                                                                                                      | Detail on                  | Adequate/  |
|-----|---------------------------------------------------------------------------------------------------------------------------------------------------------------------------------------------------------------------------------------------------------------------------------------------------------------------------------------------------------------------------------------------------------------------------------------------------------------------------------------------------------------------------------------------------------------------------------|----------------------------|------------|
| No. |                                                                                                                                                                                                                                                                                                                                                                                                                                                                                                                                                                                 | College<br>Website         | Inadequate |
|     | College                                                                                                                                                                                                                                                                                                                                                                                                                                                                                                                                                                         |                            |            |
| 1   | Land details: Total land, owner, unitary or not, NA of all land, 7/12 extracts of all land                                                                                                                                                                                                                                                                                                                                                                                                                                                                                      | ,                          |            |
|     | (Applicable only to Private Colleges).                                                                                                                                                                                                                                                                                                                                                                                                                                                                                                                                          | √<br>(N                    |            |
|     | (Verify land documents & Government permissions documents are uploadedon College                                                                                                                                                                                                                                                                                                                                                                                                                                                                                                | Yes/No                     | Adequate   |
|     | Website.                                                                                                                                                                                                                                                                                                                                                                                                                                                                                                                                                                        |                            | •          |
|     | No Land/ Construction documents shall be submitted to the University.                                                                                                                                                                                                                                                                                                                                                                                                                                                                                                           |                            |            |
|     | Only deficit information to be pointed out to the University).                                                                                                                                                                                                                                                                                                                                                                                                                                                                                                                  |                            |            |
| 2   | Total constructed area of college building                                                                                                                                                                                                                                                                                                                                                                                                                                                                                                                                      |                            |            |
|     | (I) Administrative Section:                                                                                                                                                                                                                                                                                                                                                                                                                                                                                                                                                     | r                          |            |
|     | Total Areasq.ft (which includes) Principal Room, P.A. Room, Receptioncue Visitors                                                                                                                                                                                                                                                                                                                                                                                                                                                                                               | √<br>(N                    | Adequate   |
|     | lounge, Meeting hall, Account section, Record and Central store etc.                                                                                                                                                                                                                                                                                                                                                                                                                                                                                                            | Yes/No                     |            |
|     | (II) Lecture Halls:                                                                                                                                                                                                                                                                                                                                                                                                                                                                                                                                                             | ,                          |            |
|     | a) Total No. of Lecture Halls -04                                                                                                                                                                                                                                                                                                                                                                                                                                                                                                                                               | √<br>(1)                   | Adequate   |
|     | <b>b)</b> IT enabled, Audio / Video teaching Aids                                                                                                                                                                                                                                                                                                                                                                                                                                                                                                                               | Yes/No                     | Tucquate   |
|     | <b>c)</b> Total area for lecture Halls $\dots$ $$                                                                                                                                                                                                                                                                                                                                                                                                                                                                                                                               |                            |            |
|     | (III) Seminar or Conference or Examination Hall:                                                                                                                                                                                                                                                                                                                                                                                                                                                                                                                                | ,                          |            |
|     | a) Total Area Sq.ft. b) Total Seating Capacity <b>50*4=200</b>                                                                                                                                                                                                                                                                                                                                                                                                                                                                                                                  | <b>√</b>                   | Adequate   |
|     | c) Audio / Video System and Other Facilities                                                                                                                                                                                                                                                                                                                                                                                                                                                                                                                                    | Yes/No                     | Tucquico   |
|     | (IV) Central Library:                                                                                                                                                                                                                                                                                                                                                                                                                                                                                                                                                           |                            |            |
|     | a) Total Area: 2400 Sq.ft. Total No. of Books 1241                                                                                                                                                                                                                                                                                                                                                                                                                                                                                                                              |                            |            |
|     | Distribution of books.                                                                                                                                                                                                                                                                                                                                                                                                                                                                                                                                                          |                            |            |
|     | Capacity of Reading Hall: for Students 60 for Teachers 10                                                                                                                                                                                                                                                                                                                                                                                                                                                                                                                       | $\sqrt{}$                  |            |
|     | No. of Scientific Journals 18 No. of News Papers 02                                                                                                                                                                                                                                                                                                                                                                                                                                                                                                                             | Yes/No                     | Adequate   |
|     | no. of before four hais 10 no. of news 1 apers 02                                                                                                                                                                                                                                                                                                                                                                                                                                                                                                                               | ,                          | macquate   |
|     | Photo Copier Machine <b>03</b> Drinking water & Washrooms.                                                                                                                                                                                                                                                                                                                                                                                                                                                                                                                      | ,                          | nacquate   |
|     |                                                                                                                                                                                                                                                                                                                                                                                                                                                                                                                                                                                 | ,                          | Tuequate   |
|     |                                                                                                                                                                                                                                                                                                                                                                                                                                                                                                                                                                                 | ,                          | Truequite  |
|     | Photo Copier Machine 03 Drinking water & Washrooms                                                                                                                                                                                                                                                                                                                                                                                                                                                                                                                              | ,                          | Talequate  |
|     | Photo Copier Machine 03 Drinking water & Washrooms  b) Digital Library: No. of Computers 43 Internet Facility Yes  (V) Teaching Departments:                                                                                                                                                                                                                                                                                                                                                                                                                                    |                            | Talequate  |
|     | Photo Copier Machine 03 Drinking water & Washrooms  b) Digital Library: No. of Computers 43 Internet Facility Yes  (V) Teaching Departments: There shall be Five Teaching Departments as per MSRNo. of                                                                                                                                                                                                                                                                                                                                                                          | ,<br>√                     | Talequate  |
|     | Photo Copier Machine 03 Drinking water & Washrooms  b) Digital Library: No. of Computers 43 Internet Facility Yes  (V) Teaching Departments: There shall be Five Teaching Departments as per MSRNo. of departments                                                                                                                                                                                                                                                                                                                                                              |                            | Adequate   |
|     | Photo Copier Machine 03 Drinking water & Washrooms  b) Digital Library: No. of Computers 43 Internet Facility Yes  (V) Teaching Departments: There shall be Five Teaching Departments as per MSRNo. of                                                                                                                                                                                                                                                                                                                                                                          | √                          | -          |
|     | Photo Copier Machine 03 Drinking water & Washrooms  b) Digital Library: No. of Computers 43 Internet Facility Yes  (V) Teaching Departments: There shall be Five Teaching Departments as per MSRNo. of departments                                                                                                                                                                                                                                                                                                                                                              | √                          |            |
|     | Photo Copier Machine 03 Drinking water & Washrooms  b) Digital Library: No. of Computers 43 Internet Facility Yes  (V) Teaching Departments: There shall be Five Teaching Departments as per MSRNo. of departments                                                                                                                                                                                                                                                                                                                                                              | √                          | -          |
|     | b) Digital Library: No. of Computers 43                                                                                                                                                                                                                                                                                                                                                                                                                                                                                                                                         | √                          | -          |
|     | Photo Copier Machine 03 Drinking water & Washrooms  b) Digital Library: No. of Computers 43 Internet Facility Yes  (V) Teaching Departments: There shall be Five Teaching Departments as per MSRNo. of departments                                                                                                                                                                                                                                                                                                                                                              | √                          | -          |
|     | Photo Copier Machine 03 Drinking water & Washrooms  b) Digital Library: No. of Computers 43 Internet Facility Yes  (V) Teaching Departments: There shall be Five Teaching Departments as per MSRNo. of departments                                                                                                                                                                                                                                                                                                                                                              | √                          |            |
|     | b) Digital Library: No. of Computers 43                                                                                                                                                                                                                                                                                                                                                                                                                                                                                                                                         | √                          |            |
|     | b) Digital Library: No. of Computers 43                                                                                                                                                                                                                                                                                                                                                                                                                                                                                                                                         | √<br>Yes/No                | Adequate   |
|     | b) Digital Library: No. of Computers 43 Internet Facility Yes  (V) Teaching Departments: There shall be Five Teaching Departments as per MSRNo. of departments                                                                                                                                                                                                                                                                                                                                                                                                                  | √<br>Yes/No                | Adequate   |
|     | b) Digital Library: No. of Computers 43 Internet Facility Yes  (V) Teaching Departments: There shall be Five Teaching Departments as per MSRNo. of departments                                                                                                                                                                                                                                                                                                                                                                                                                  | √<br>Yes/No                | Adequate   |
|     | b) Digital Library:  No. of Computers 43  Internet Facility Yes  (V) Teaching Departments: There shall be Five Teaching Departments as per MSRNo. of departments                                                                                                                                                                                                                                                                                                                                                                                                                | √<br>Yes/No                | Adequate   |
|     | b) Digital Library:  No. of Computers 43  Internet Facility Yes  (V) Teaching Departments:  There shall be Five Teaching Departments as per MSRNo. of departments.  Departmental Area,  No. of Books/ Charts / Models / Specimens (dry and wet) / Museum in each department information to be uploaded on college website.  (VI) Laboratories:  Laboratories: As per MSR (8,534 Sq.ft.)  Nursing Foundation and Medical Surgical Nursing Lab (1513 Sq.ft.), CHN (900 Sq.ft.), Nutrition (1000Sq.ft.),  OBG and Paediatric (900Sq.ft.),  Advanced Nursing Skill Lab (900Sq.ft.), | √<br>Yes/No                | Adequate   |
|     | Photo Copier Machine 03 Drinking water & Washrooms  b) Digital Library: No. of Computers 43 Internet Facility Yes  (V) Teaching Departments: There shall be Five Teaching Departments as per MSRNo. of departments                                                                                                                                                                                                                                                                                                                                                              | √<br>Yes/No                | Adequate   |
|     | Photo Copier Machine 03 Drinking water & Washrooms  b) Digital Library: No. of Computers 43 Internet Facility Yes  (V) Teaching Departments: There shall be Five Teaching Departments as per MSRNo. of departments                                                                                                                                                                                                                                                                                                                                                              | √<br>Yes/No                | Adequate   |
|     | b) Digital Library: No. of Computers 43 Internet Facility Yes  (V) Teaching Departments: There shall be Five Teaching Departments as per MSRNo. of departments                                                                                                                                                                                                                                                                                                                                                                                                                  | √<br>Yes/No                | Adequate   |
|     | b) Digital Library: No. of Computers 43                                                                                                                                                                                                                                                                                                                                                                                                                                                                                                                                         | √<br>Yes/No<br>√<br>Yes/No | Adequate   |
|     | b) Digital Library: No. of Computers 43 Internet Facility Yes  (V) Teaching Departments: There shall be Five Teaching Departments as per MSRNo. of departments                                                                                                                                                                                                                                                                                                                                                                                                                  | √<br>Yes/No<br>√<br>Yes/No | Adequate   |
|     | b) Digital Library: No. of Computers 43 Internet Facility Yes  (V) Teaching Departments: There shall be Five Teaching Departments as per MSRNo. of departments                                                                                                                                                                                                                                                                                                                                                                                                                  | √<br>Yes/No<br>√<br>Yes/No | Adequate   |
|     | b) Digital Library:  No. of Computers 43                                                                                                                                                                                                                                                                                                                                                                                                                                                                                                                                        | √<br>Yes/No<br>√<br>Yes/No | Adequate   |
|     | b) Digital Library: No. of Computers 43 Internet Facility Yes  (V) Teaching Departments: There shall be Five Teaching Departments as per MSRNo. of departments                                                                                                                                                                                                                                                                                                                                                                                                                  | √<br>Yes/No<br>√<br>Yes/No | Adequate   |