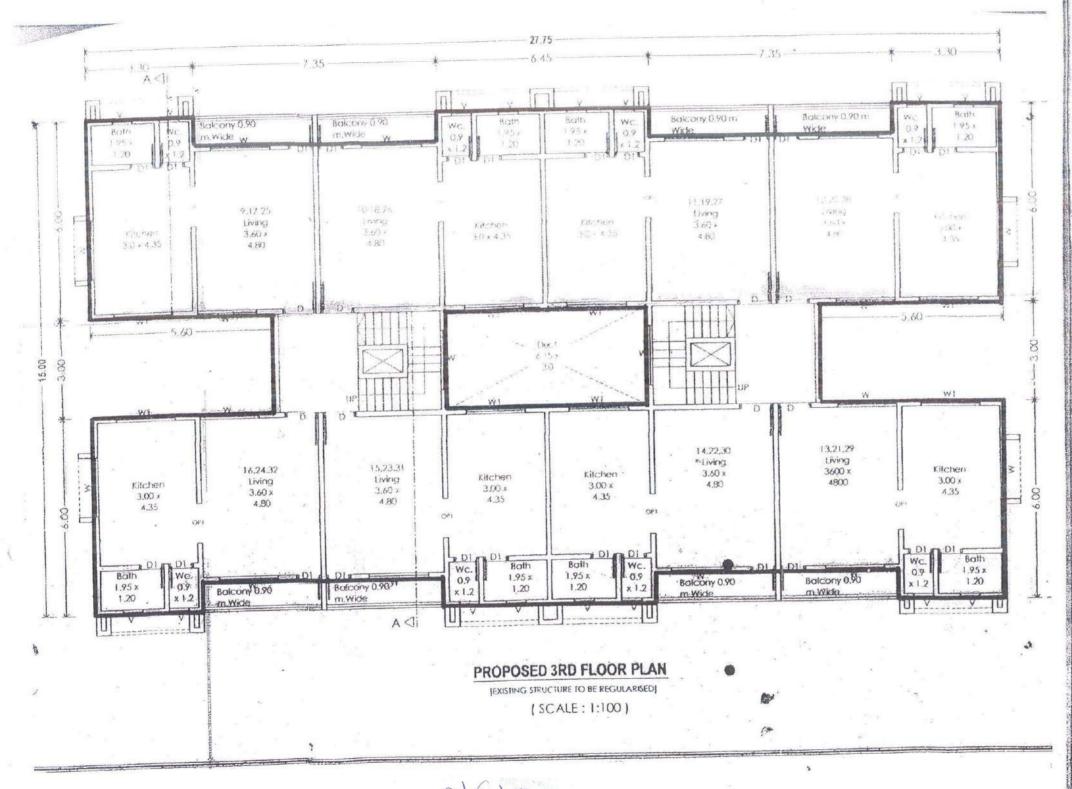

. MIMER MEDICAL COLLEGE & DR. B.S.T.R. HOSPITAL TALEGAON DABHADE DIST:PUNE. PIN CODE 410507 PROJECT

MAHARASHTRA ACADEMY OF ENGINEERING & EDUCATION RESEARCH S.NO. 124,PAUD ROAD, KOTHRUD,PUNE. PIN CODE:411038

CLENT

DESIGN BY - SUHAS

Date - 27,08,2021

Ow. No.-

3

masterplanning architects interior landscape

Regalatifice Talegaen station, fall: mayal, dist.; Pone tet no. . (02114) 222016.mus.no.8848819765 ernalid myst

MILIND B A S S

POKHARKAR



Presentation By-SUHAS Date - 27.08.2021 OW. NO.-DESIGN BY - SUHAS Rev. No. & Date: Job No.- 1386

MAHARASHTRA ACADEMY OF ENGINEERING & EDUCATION RESEARCH S.NO. 124, PAUD ROAD, KOTHRUD, PUNE. PIN CODE:411038

LENI

masterplanning architects interior landscape

Rega affice - Talegaon station, Ial : maval distriction (02114) 222016.mab.no.88888



Principal
MAEER's College of Nursing
Talegaon(D)-410507

#### PROJECT NAME

MAEER PUNE'S EXISTING /
PROPOSED STAFF QUARTER: C
BUILDING FOR MIMER MEDICAL
COLLEGE AT SR.NO 32/1,32/2,
33, 34, 48/1, 48/2 TALEGAON
DABHADE, TAL: MAVAL, DIST:
PUNE.

OWNER'S NAME & SIGN



PROF. DR. VISHWANATH D. KARAD
EXECUTIVE PRESIDENT & MANAGING TRUSTEE,
MHARASHTRA ACADEMY OF ENGINEERING &
EDUCATIONAL RESEARCH [ MAEER ]
PAUD ROAD, KOTHRUD, PUNE - 41 1038.

CONSULTANT NAME & ADDRESS



#### MILIND POKHARKAR & A S S O C'I A T E S

- Excellence at-Par —

consultant interior landscape designers www.armilindpokharkar.com

Regd office-Tolegaon station, tol: mayol, dist:-Pune liel, no. - (02114) 222016, 224372.mob.no.8888819705 Imail ID - mpstudiompa@gmail.com inalta

CBTDM/R/ 2018/APL/29

SEAL & SIGN

| DB NO  | S