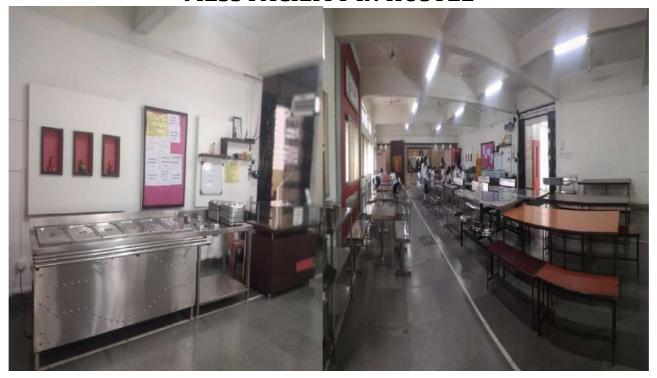

|   | ANN C LVI. I. D. W.                                                                                                                                                                                                                                                 | 1                                |                         |
|---|---------------------------------------------------------------------------------------------------------------------------------------------------------------------------------------------------------------------------------------------------------------------|----------------------------------|-------------------------|
|   | (VIII) Canteen and Kitchen Facility: [Note: Verify Canteen Facility & Hygiene is monitored as per MUHS Circular No.18/2019 dated 19/03/2019.]                                                                                                                       | √<br>Yes/No                      | Adequate                |
|   | (IX) Common Rooms: Separate common rooms for boys and girls with  Adequate space and sitting arrangement shall be available.                                                                                                                                        | √<br>Yes/No                      | Adequate                |
| 2 |                                                                                                                                                                                                                                                                     | 163/110                          |                         |
| 3 | University Examination Infrastructure:  Strong Room for examination a) (Area- 300 sq.ft, b) Shelf, c) Steel cupboard –  1, d) CCTV, Photocopier Machine, Examination hall with benches, Parking Facility for University vehicle, Guest house facility               | -                                | Adequate                |
| 4 | Other facilities: Hospital Waste Management, Medical Education Unit, Intercom Network, Playground, P.T Teacher or Instructor, Cafeteria, Facility for indoor games, Gymnasium / Gymkhana Facility, Is there any LMS (learning management system software) available | √<br>Yes/No                      | Adequate                |
| 5 | Hostel facility: Boys (UG & PG), Girls (UG & PG), Interns, Residents, Warden/Rector, Hygiene, Vending Machine etc.                                                                                                                                                  | √<br>Yes/No                      | Adequate                |
|   | Hospital                                                                                                                                                                                                                                                            |                                  |                         |
| 6 | Hospital Details                                                                                                                                                                                                                                                    | Details on<br>College<br>Website | Adequate/<br>Inadequate |
|   | Name of the Hospital: M.I.M.E.R Medical College & Dr. Bhausaheb Saedesai Rural Hospital, Talegaon Dabhade, Pune Address: P/O Yashwant Nagar, Approach Road, Talegaon Dabhade, Pune 4110507 Telephone No.: 8421141958 Bed Strength: 710+90=800                       | √<br>Yes/No                      | Adequate                |
|   | Distance of Hospital from the College to which it is attached                                                                                                                                                                                                       | -                                | Adequate                |
|   | (in kms) 00 KM                                                                                                                                                                                                                                                      | r                                |                         |
|   | Number of beds registered as per BNH Act- 800                                                                                                                                                                                                                       | √<br>Yes/No                      | Adequate                |
| 7 | I. Total constructed area of Hospital Building as per MSR (21:183 Sq.mtr. / Sq.ft.) √Whether the Hospital is                                                                                                                                                        | √<br>Yes/No                      | Adequate                |
|   | Owned by the College / Management or √Rented?                                                                                                                                                                                                                       | √<br>Yes/No                      | Adequate                |
|   | II. Hospital Administration Block as per MSR (Superintendent room, Deputy Superintendent room, Medical officers' room, Matron room, Assistant Matron room, Reception and Registration, etc.)                                                                        | √<br>Yes/No                      | Adequate                |
|   | III. Out-Patient Departments (OPD) as per MSR  Total Area of OPD ComplexSq.ft. No. of OPD's 10  Facilities shall be as per MSR & all details shall be on college website.                                                                                           | √<br>Yes/No                      | Adequate                |
|   | IV. In Patient Departments (IPD) as per MSR  Total Area of IPD ComplexSq.ft. No. of IPD Departments 09  Bed Distribution Facilities shall be as per MSR & all details shall be on college website.                                                                  | √<br>Yes/No                      | Adequate                |
|   | V. Operation Theatres Block as per MSR  Total Area of OT Blocksq.ft. No.of OTs available 11 Facilities shall be as per MSR & all details shall be on college website.                                                                                               | √<br>Yes/No                      | Adequate                |
|   | VI. Casualty Facilities State Government Permission Letter                                                                                                                                                                                                          | √<br>Yes/No                      | Adequate                |
|   | VII. Central Clinical Laboratory: Well-equipped with separate sections for Pathology, Biochemistry and Micro-biology. Attached toilet shall be there for collection of urine samples. Other diagnostic tools for ECG or TMT etc. shall be Provided.                 | √<br>Yes/No                      | Adequate                |
|   | VIII. Radiology or Sonography Section: Radiologist chamber, X-ray room, Dark room, film drying room, store room, patients waiting and dressing room, reception n or registration or report room.                                                                    | √<br>Yes/No                      | Adequate                |
|   | IX. Labour Room :                                                                                                                                                                                                                                                   | √<br>Yes/No                      | Adequate                |