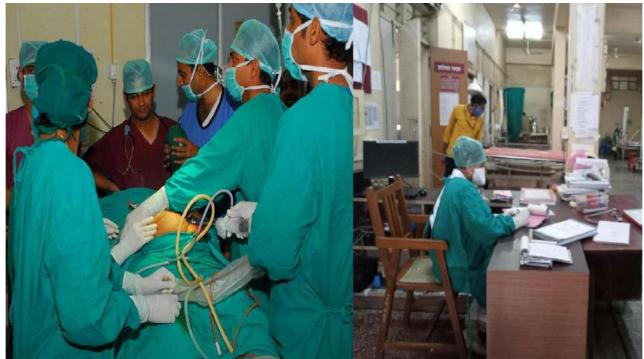

|   | ANN C LVI. I. D. W.                                                                                                                                                                                                                                                 | 1                                |                         |
|---|---------------------------------------------------------------------------------------------------------------------------------------------------------------------------------------------------------------------------------------------------------------------|----------------------------------|-------------------------|
|   | (VIII) Canteen and Kitchen Facility: [Note: Verify Canteen Facility & Hygiene is monitored as per MUHS Circular No.18/2019 dated 19/03/2019.]                                                                                                                       | √<br>Yes/No                      | Adequate                |
|   | (IX) Common Rooms: Separate common rooms for boys and girls with  Adequate space and sitting arrangement shall be available.                                                                                                                                        | √<br>Yes/No                      | Adequate                |
| 2 |                                                                                                                                                                                                                                                                     | 163/110                          |                         |
| 3 | University Examination Infrastructure:  Strong Room for examination a) (Area- 300 sq.ft, b) Shelf, c) Steel cupboard –  1, d) CCTV, Photocopier Machine, Examination hall with benches, Parking Facility for University vehicle, Guest house facility               | -                                | Adequate                |
| 4 | Other facilities: Hospital Waste Management, Medical Education Unit, Intercom Network, Playground, P.T Teacher or Instructor, Cafeteria, Facility for indoor games, Gymnasium / Gymkhana Facility, Is there any LMS (learning management system software) available | √<br>Yes/No                      | Adequate                |
| 5 | Hostel facility: Boys (UG & PG), Girls (UG & PG), Interns, Residents, Warden/Rector, Hygiene, Vending Machine etc.                                                                                                                                                  | √<br>Yes/No                      | Adequate                |
|   | Hospital                                                                                                                                                                                                                                                            |                                  |                         |
| 6 | Hospital Details                                                                                                                                                                                                                                                    | Details on<br>College<br>Website | Adequate/<br>Inadequate |
|   | Name of the Hospital: M.I.M.E.R Medical College & Dr. Bhausaheb Saedesai Rural Hospital, Talegaon Dabhade, Pune Address: P/O Yashwant Nagar, Approach Road, Talegaon Dabhade, Pune 4110507 Telephone No.: 8421141958 Bed Strength: 710+90=800                       | √<br>Yes/No                      | Adequate                |
|   | Distance of Hospital from the College to which it is attached                                                                                                                                                                                                       | -                                | Adequate                |
|   | (in kms) 00 KM                                                                                                                                                                                                                                                      | r                                |                         |
|   | Number of beds registered as per BNH Act- 800                                                                                                                                                                                                                       | √<br>Yes/No                      | Adequate                |
| 7 | I. Total constructed area of Hospital Building as per MSR (21:183 Sq.mtr. / Sq.ft.) √Whether the Hospital is                                                                                                                                                        | √<br>Yes/No                      | Adequate                |
|   | Owned by the College / Management or √Rented?                                                                                                                                                                                                                       | √<br>Yes/No                      | Adequate                |
|   | II. Hospital Administration Block as per MSR (Superintendent room, Deputy Superintendent room, Medical officers' room, Matron room, Assistant Matron room, Reception and Registration, etc.)                                                                        | √<br>Yes/No                      | Adequate                |
|   | III. Out-Patient Departments (OPD) as per MSR  Total Area of OPD ComplexSq.ft. No. of OPD's 10  Facilities shall be as per MSR & all details shall be on college website.                                                                                           | √<br>Yes/No                      | Adequate                |
|   | IV. In Patient Departments (IPD) as per MSR  Total Area of IPD ComplexSq.ft. No. of IPD Departments 09  Bed Distribution Facilities shall be as per MSR & all details shall be on college website.                                                                  | √<br>Yes/No                      | Adequate                |
|   | V. Operation Theatres Block as per MSR  Total Area of OT Blocksq.ft. No.of OTs available 11 Facilities shall be as per MSR & all details shall be on college website.                                                                                               | √<br>Yes/No                      | Adequate                |
|   | VI. Casualty Facilities State Government Permission Letter                                                                                                                                                                                                          | √<br>Yes/No                      | Adequate                |
|   | VII. Central Clinical Laboratory: Well-equipped with separate sections for Pathology, Biochemistry and Micro-biology. Attached toilet shall be there for collection of urine samples. Other diagnostic tools for ECG or TMT etc. shall be Provided.                 | √<br>Yes/No                      | Adequate                |
|   | VIII. Radiology or Sonography Section: Radiologist chamber, X-ray room, Dark room, film drying room, store room, patients waiting and dressing room, reception n or registration or report room.                                                                    | √<br>Yes/No                      | Adequate                |
|   | IX. Labour Room :                                                                                                                                                                                                                                                   | √<br>Yes/No                      | Adequate                |