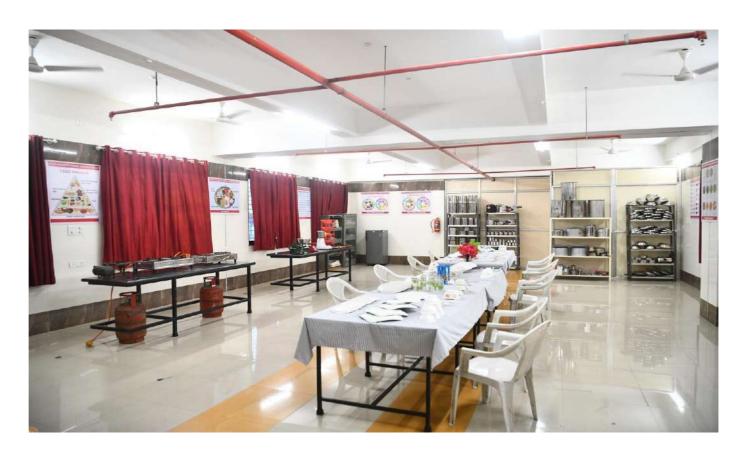

|   | ANN C LVI. I. D. W.                                                                                                                                                                                                                                                 | 1                                |                         |
|---|---------------------------------------------------------------------------------------------------------------------------------------------------------------------------------------------------------------------------------------------------------------------|----------------------------------|-------------------------|
|   | (VIII) Canteen and Kitchen Facility: [Note: Verify Canteen Facility & Hygiene is monitored as per MUHS Circular No.18/2019 dated 19/03/2019.]                                                                                                                       | √<br>Yes/No                      | Adequate                |
|   | (IX) Common Rooms: Separate common rooms for boys and girls with  Adequate space and sitting arrangement shall be available.                                                                                                                                        | √<br>Yes/No                      | Adequate                |
| 2 |                                                                                                                                                                                                                                                                     | 163/110                          |                         |
| 3 | University Examination Infrastructure:  Strong Room for examination a) (Area- 300 sq.ft, b) Shelf, c) Steel cupboard –  1, d) CCTV, Photocopier Machine, Examination hall with benches, Parking Facility for University vehicle, Guest house facility               | -                                | Adequate                |
| 4 | Other facilities: Hospital Waste Management, Medical Education Unit, Intercom Network, Playground, P.T Teacher or Instructor, Cafeteria, Facility for indoor games, Gymnasium / Gymkhana Facility, Is there any LMS (learning management system software) available | √<br>Yes/No                      | Adequate                |
| 5 | Hostel facility: Boys (UG & PG), Girls (UG & PG), Interns, Residents, Warden/Rector, Hygiene, Vending Machine etc.                                                                                                                                                  | √<br>Yes/No                      | Adequate                |
|   | Hospital                                                                                                                                                                                                                                                            |                                  |                         |
| 6 | Hospital Details                                                                                                                                                                                                                                                    | Details on<br>College<br>Website | Adequate/<br>Inadequate |
|   | Name of the Hospital: M.I.M.E.R Medical College & Dr. Bhausaheb Saedesai Rural Hospital, Talegaon Dabhade, Pune Address: P/O Yashwant Nagar, Approach Road, Talegaon Dabhade, Pune 4110507 Telephone No.: 8421141958 Bed Strength: 710+90=800                       | √<br>Yes/No                      | Adequate                |
|   | Distance of Hospital from the College to which it is attached                                                                                                                                                                                                       | -                                | Adequate                |
|   | (in kms) 00 KM                                                                                                                                                                                                                                                      | r                                |                         |
|   | Number of beds registered as per BNH Act- 800                                                                                                                                                                                                                       | √<br>Yes/No                      | Adequate                |
| 7 | I. Total constructed area of Hospital Building as per MSR (21:183 Sq.mtr. / Sq.ft.) √Whether the Hospital is                                                                                                                                                        | √<br>Yes/No                      | Adequate                |
|   | Owned by the College / Management or √Rented?                                                                                                                                                                                                                       | √<br>Yes/No                      | Adequate                |
|   | II. Hospital Administration Block as per MSR (Superintendent room, Deputy Superintendent room, Medical officers' room, Matron room, Assistant Matron room, Reception and Registration, etc.)                                                                        | √<br>Yes/No                      | Adequate                |
|   | III. Out-Patient Departments (OPD) as per MSR  Total Area of OPD ComplexSq.ft. No. of OPD's 10  Facilities shall be as per MSR & all details shall be on college website.                                                                                           | √<br>Yes/No                      | Adequate                |
|   | IV. In Patient Departments (IPD) as per MSR  Total Area of IPD ComplexSq.ft. No. of IPD Departments 09  Bed Distribution Facilities shall be as per MSR & all details shall be on college website.                                                                  | √<br>Yes/No                      | Adequate                |
|   | V. Operation Theatres Block as per MSR  Total Area of OT Blocksq.ft. No.of OTs available 11 Facilities shall be as per MSR & all details shall be on college website.                                                                                               | √<br>Yes/No                      | Adequate                |
|   | VI. Casualty Facilities State Government Permission Letter                                                                                                                                                                                                          | √<br>Yes/No                      | Adequate                |
|   | VII. Central Clinical Laboratory: Well-equipped with separate sections for Pathology, Biochemistry and Micro-biology. Attached toilet shall be there for collection of urine samples. Other diagnostic tools for ECG or TMT etc. shall be Provided.                 | √<br>Yes/No                      | Adequate                |
|   | VIII. Radiology or Sonography Section: Radiologist chamber, X-ray room, Dark room, film drying room, store room, patients waiting and dressing room, reception n or registration or report room.                                                                    | √<br>Yes/No                      | Adequate                |
|   | IX. Labour Room :                                                                                                                                                                                                                                                   | √<br>Yes/No                      | Adequate                |