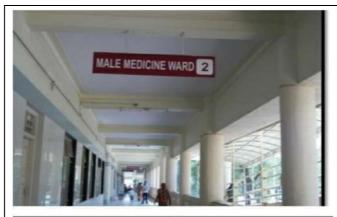

|   | ANN C LVI. I. D. W.                                                                                                                                                                                                                                                 | 1                                |                         |
|---|---------------------------------------------------------------------------------------------------------------------------------------------------------------------------------------------------------------------------------------------------------------------|----------------------------------|-------------------------|
|   | (VIII) Canteen and Kitchen Facility: [Note: Verify Canteen Facility & Hygiene is monitored as per MUHS Circular No.18/2019 dated 19/03/2019.]                                                                                                                       | √<br>Yes/No                      | Adequate                |
|   | (IX) Common Rooms: Separate common rooms for boys and girls with  Adequate space and sitting arrangement shall be available.                                                                                                                                        | √<br>Yes/No                      | Adequate                |
| 2 |                                                                                                                                                                                                                                                                     | 163/110                          |                         |
| 3 | University Examination Infrastructure:  Strong Room for examination a) (Area- 300 sq.ft, b) Shelf, c) Steel cupboard –  1, d) CCTV, Photocopier Machine, Examination hall with benches, Parking Facility for University vehicle, Guest house facility               | -                                | Adequate                |
| 4 | Other facilities: Hospital Waste Management, Medical Education Unit, Intercom Network, Playground, P.T Teacher or Instructor, Cafeteria, Facility for indoor games, Gymnasium / Gymkhana Facility, Is there any LMS (learning management system software) available | √<br>Yes/No                      | Adequate                |
| 5 | Hostel facility: Boys (UG & PG), Girls (UG & PG), Interns, Residents, Warden/Rector, Hygiene, Vending Machine etc.                                                                                                                                                  | √<br>Yes/No                      | Adequate                |
|   | Hospital                                                                                                                                                                                                                                                            |                                  |                         |
| 6 | Hospital Details                                                                                                                                                                                                                                                    | Details on<br>College<br>Website | Adequate/<br>Inadequate |
|   | Name of the Hospital: M.I.M.E.R Medical College & Dr. Bhausaheb Saedesai Rural Hospital, Talegaon Dabhade, Pune Address: P/O Yashwant Nagar, Approach Road, Talegaon Dabhade, Pune 4110507 Telephone No.: 8421141958 Bed Strength: 710+90=800                       | √<br>Yes/No                      | Adequate                |
|   | Distance of Hospital from the College to which it is attached                                                                                                                                                                                                       | -                                | Adequate                |
|   | (in kms) 00 KM                                                                                                                                                                                                                                                      | r                                |                         |
|   | Number of beds registered as per BNH Act- 800                                                                                                                                                                                                                       | √<br>Yes/No                      | Adequate                |
| 7 | I. Total constructed area of Hospital Building as per MSR (21:183 Sq.mtr. / Sq.ft.) √Whether the Hospital is                                                                                                                                                        | √<br>Yes/No                      | Adequate                |
|   | Owned by the College / Management or √Rented?                                                                                                                                                                                                                       | √<br>Yes/No                      | Adequate                |
|   | II. Hospital Administration Block as per MSR (Superintendent room, Deputy Superintendent room, Medical officers' room, Matron room, Assistant Matron room, Reception and Registration, etc.)                                                                        | √<br>Yes/No                      | Adequate                |
|   | III. Out-Patient Departments (OPD) as per MSR  Total Area of OPD ComplexSq.ft. No. of OPD's 10  Facilities shall be as per MSR & all details shall be on college website.                                                                                           | √<br>Yes/No                      | Adequate                |
|   | IV. In Patient Departments (IPD) as per MSR  Total Area of IPD ComplexSq.ft. No. of IPD Departments 09  Bed Distribution Facilities shall be as per MSR & all details shall be on college website.                                                                  | √<br>Yes/No                      | Adequate                |
|   | V. Operation Theatres Block as per MSR  Total Area of OT Blocksq.ft. No.of OTs available 11 Facilities shall be as per MSR & all details shall be on college website.                                                                                               | √<br>Yes/No                      | Adequate                |
|   | VI. Casualty Facilities State Government Permission Letter                                                                                                                                                                                                          | √<br>Yes/No                      | Adequate                |
|   | VII. Central Clinical Laboratory: Well-equipped with separate sections for Pathology, Biochemistry and Micro-biology. Attached toilet shall be there for collection of urine samples. Other diagnostic tools for ECG or TMT etc. shall be Provided.                 | √<br>Yes/No                      | Adequate                |
|   | VIII. Radiology or Sonography Section: Radiologist chamber, X-ray room, Dark room, film drying room, store room, patients waiting and dressing room, reception n or registration or report room.                                                                    | √<br>Yes/No                      | Adequate                |
|   | IX. Labour Room :                                                                                                                                                                                                                                                   | √<br>Yes/No                      | Adequate                |