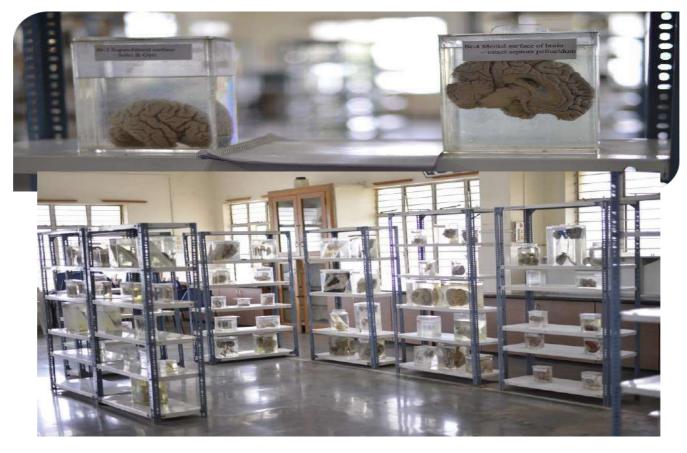

#### INFRASTRUCTURE DETAILS

| NIO | Particulars to be verified                                                                                                                                                                                                                                                                                                                                                                                                                                                                                                                                                      | Detail on                  | Adequate/  |
|-----|---------------------------------------------------------------------------------------------------------------------------------------------------------------------------------------------------------------------------------------------------------------------------------------------------------------------------------------------------------------------------------------------------------------------------------------------------------------------------------------------------------------------------------------------------------------------------------|----------------------------|------------|
| No. |                                                                                                                                                                                                                                                                                                                                                                                                                                                                                                                                                                                 | College<br>Website         | Inadequate |
|     | College                                                                                                                                                                                                                                                                                                                                                                                                                                                                                                                                                                         |                            |            |
| 1   | Land details: Total land, owner, unitary or not, NA of all land, 7/12 extracts of all land                                                                                                                                                                                                                                                                                                                                                                                                                                                                                      | ,                          |            |
|     | (Applicable only to Private Colleges).                                                                                                                                                                                                                                                                                                                                                                                                                                                                                                                                          | √<br>(N                    |            |
|     | (Verify land documents & Government permissions documents are uploadedon College                                                                                                                                                                                                                                                                                                                                                                                                                                                                                                | Yes/No                     | Adequate   |
|     | Website.                                                                                                                                                                                                                                                                                                                                                                                                                                                                                                                                                                        |                            | •          |
|     | No Land/ Construction documents shall be submitted to the University.                                                                                                                                                                                                                                                                                                                                                                                                                                                                                                           |                            |            |
|     | Only deficit information to be pointed out to the University).                                                                                                                                                                                                                                                                                                                                                                                                                                                                                                                  |                            |            |
| 2   | Total constructed area of college building                                                                                                                                                                                                                                                                                                                                                                                                                                                                                                                                      |                            |            |
|     | (I) Administrative Section:                                                                                                                                                                                                                                                                                                                                                                                                                                                                                                                                                     | r                          |            |
|     | Total Areasq.ft (which includes) Principal Room, P.A. Room, Receptioncue Visitors                                                                                                                                                                                                                                                                                                                                                                                                                                                                                               | √<br>(N                    | Adequate   |
|     | lounge, Meeting hall, Account section, Record and Central store etc.                                                                                                                                                                                                                                                                                                                                                                                                                                                                                                            | Yes/No                     |            |
|     | (II) Lecture Halls:                                                                                                                                                                                                                                                                                                                                                                                                                                                                                                                                                             | ,                          |            |
|     | a) Total No. of Lecture Halls -04                                                                                                                                                                                                                                                                                                                                                                                                                                                                                                                                               | √<br>(1)                   | Adequate   |
|     | <b>b)</b> IT enabled, Audio / Video teaching Aids                                                                                                                                                                                                                                                                                                                                                                                                                                                                                                                               | Yes/No                     | Tucquate   |
|     | <b>c)</b> Total area for lecture Halls $\dots$ $$                                                                                                                                                                                                                                                                                                                                                                                                                                                                                                                               |                            |            |
|     | (III) Seminar or Conference or Examination Hall:                                                                                                                                                                                                                                                                                                                                                                                                                                                                                                                                | ,                          |            |
|     | a) Total Area Sq.ft. b) Total Seating Capacity <b>50*4=200</b>                                                                                                                                                                                                                                                                                                                                                                                                                                                                                                                  | <b>√</b>                   | Adequate   |
|     | c) Audio / Video System and Other Facilities                                                                                                                                                                                                                                                                                                                                                                                                                                                                                                                                    | Yes/No                     | Tucquico   |
|     | (IV) Central Library:                                                                                                                                                                                                                                                                                                                                                                                                                                                                                                                                                           |                            |            |
|     | a) Total Area: 2400 Sq.ft. Total No. of Books 1241                                                                                                                                                                                                                                                                                                                                                                                                                                                                                                                              |                            |            |
|     | Distribution of books.                                                                                                                                                                                                                                                                                                                                                                                                                                                                                                                                                          |                            |            |
|     | Capacity of Reading Hall: for Students 60 for Teachers 10                                                                                                                                                                                                                                                                                                                                                                                                                                                                                                                       | $\sqrt{}$                  |            |
|     | No. of Scientific Journals 18 No. of News Papers 02                                                                                                                                                                                                                                                                                                                                                                                                                                                                                                                             | Yes/No                     | Adequate   |
|     | no. of before four hais 10 no. of news 1 apers 02                                                                                                                                                                                                                                                                                                                                                                                                                                                                                                                               | ,                          | macquate   |
|     | Photo Copier Machine <b>03</b> Drinking water & Washrooms.                                                                                                                                                                                                                                                                                                                                                                                                                                                                                                                      | ,                          | nacquate   |
|     |                                                                                                                                                                                                                                                                                                                                                                                                                                                                                                                                                                                 | ,                          | Tuequate   |
|     |                                                                                                                                                                                                                                                                                                                                                                                                                                                                                                                                                                                 | ,                          | Truequite  |
|     | Photo Copier Machine 03 Drinking water & Washrooms                                                                                                                                                                                                                                                                                                                                                                                                                                                                                                                              | ,                          | Talequate  |
|     | Photo Copier Machine 03 Drinking water & Washrooms  b) Digital Library: No. of Computers 43 Internet Facility Yes  (V) Teaching Departments:                                                                                                                                                                                                                                                                                                                                                                                                                                    |                            | Talequate  |
|     | Photo Copier Machine 03 Drinking water & Washrooms  b) Digital Library: No. of Computers 43 Internet Facility Yes  (V) Teaching Departments: There shall be Five Teaching Departments as per MSRNo. of                                                                                                                                                                                                                                                                                                                                                                          | ,<br>√                     | Talequate  |
|     | Photo Copier Machine 03 Drinking water & Washrooms  b) Digital Library: No. of Computers 43 Internet Facility Yes  (V) Teaching Departments: There shall be Five Teaching Departments as per MSRNo. of departments                                                                                                                                                                                                                                                                                                                                                              |                            | Adequate   |
|     | Photo Copier Machine 03 Drinking water & Washrooms  b) Digital Library: No. of Computers 43 Internet Facility Yes  (V) Teaching Departments: There shall be Five Teaching Departments as per MSRNo. of                                                                                                                                                                                                                                                                                                                                                                          | √                          | -          |
|     | Photo Copier Machine 03 Drinking water & Washrooms  b) Digital Library: No. of Computers 43 Internet Facility Yes  (V) Teaching Departments: There shall be Five Teaching Departments as per MSRNo. of departments                                                                                                                                                                                                                                                                                                                                                              | √                          |            |
|     | Photo Copier Machine 03 Drinking water & Washrooms  b) Digital Library: No. of Computers 43 Internet Facility Yes  (V) Teaching Departments: There shall be Five Teaching Departments as per MSRNo. of departments                                                                                                                                                                                                                                                                                                                                                              | √                          | -          |
|     | b) Digital Library: No. of Computers 43                                                                                                                                                                                                                                                                                                                                                                                                                                                                                                                                         | √                          | -          |
|     | Photo Copier Machine 03 Drinking water & Washrooms  b) Digital Library: No. of Computers 43 Internet Facility Yes  (V) Teaching Departments: There shall be Five Teaching Departments as per MSRNo. of departments                                                                                                                                                                                                                                                                                                                                                              | √                          | -          |
|     | Photo Copier Machine 03 Drinking water & Washrooms  b) Digital Library: No. of Computers 43 Internet Facility Yes  (V) Teaching Departments: There shall be Five Teaching Departments as per MSRNo. of departments                                                                                                                                                                                                                                                                                                                                                              | √                          |            |
|     | b) Digital Library: No. of Computers 43                                                                                                                                                                                                                                                                                                                                                                                                                                                                                                                                         | √                          |            |
|     | b) Digital Library: No. of Computers 43                                                                                                                                                                                                                                                                                                                                                                                                                                                                                                                                         | √<br>Yes/No                | Adequate   |
|     | b) Digital Library: No. of Computers 43 Internet Facility Yes  (V) Teaching Departments: There shall be Five Teaching Departments as per MSRNo. of departments                                                                                                                                                                                                                                                                                                                                                                                                                  | √<br>Yes/No                | Adequate   |
|     | b) Digital Library: No. of Computers 43 Internet Facility Yes  (V) Teaching Departments: There shall be Five Teaching Departments as per MSRNo. of departments                                                                                                                                                                                                                                                                                                                                                                                                                  | √<br>Yes/No                | Adequate   |
|     | b) Digital Library:  No. of Computers 43  Internet Facility Yes  (V) Teaching Departments: There shall be Five Teaching Departments as per MSRNo. of departments                                                                                                                                                                                                                                                                                                                                                                                                                | √<br>Yes/No                | Adequate   |
|     | b) Digital Library:  No. of Computers 43  Internet Facility Yes  (V) Teaching Departments:  There shall be Five Teaching Departments as per MSRNo. of departments.  Departmental Area,  No. of Books/ Charts / Models / Specimens (dry and wet) / Museum in each department information to be uploaded on college website.  (VI) Laboratories:  Laboratories: As per MSR (8,534 Sq.ft.)  Nursing Foundation and Medical Surgical Nursing Lab (1513 Sq.ft.), CHN (900 Sq.ft.), Nutrition (1000Sq.ft.),  OBG and Paediatric (900Sq.ft.),  Advanced Nursing Skill Lab (900Sq.ft.), | √<br>Yes/No                | Adequate   |
|     | Photo Copier Machine 03 Drinking water & Washrooms  b) Digital Library: No. of Computers 43 Internet Facility Yes  (V) Teaching Departments: There shall be Five Teaching Departments as per MSRNo. of departments                                                                                                                                                                                                                                                                                                                                                              | √<br>Yes/No                | Adequate   |
|     | Photo Copier Machine 03 Drinking water & Washrooms  b) Digital Library: No. of Computers 43 Internet Facility Yes  (V) Teaching Departments: There shall be Five Teaching Departments as per MSRNo. of departments                                                                                                                                                                                                                                                                                                                                                              | √<br>Yes/No                | Adequate   |
|     | b) Digital Library: No. of Computers 43 Internet Facility Yes  (V) Teaching Departments: There shall be Five Teaching Departments as per MSRNo. of departments                                                                                                                                                                                                                                                                                                                                                                                                                  | √<br>Yes/No                | Adequate   |
|     | b) Digital Library: No. of Computers 43                                                                                                                                                                                                                                                                                                                                                                                                                                                                                                                                         | √<br>Yes/No<br>√<br>Yes/No | Adequate   |
|     | b) Digital Library: No. of Computers 43 Internet Facility Yes  (V) Teaching Departments: There shall be Five Teaching Departments as per MSRNo. of departments                                                                                                                                                                                                                                                                                                                                                                                                                  | √<br>Yes/No<br>√<br>Yes/No | Adequate   |
|     | b) Digital Library: No. of Computers 43 Internet Facility Yes  (V) Teaching Departments: There shall be Five Teaching Departments as per MSRNo. of departments                                                                                                                                                                                                                                                                                                                                                                                                                  | √<br>Yes/No<br>√<br>Yes/No | Adequate   |
|     | b) Digital Library:  No. of Computers 43                                                                                                                                                                                                                                                                                                                                                                                                                                                                                                                                        | √<br>Yes/No<br>√<br>Yes/No | Adequate   |
|     | b) Digital Library: No. of Computers 43 Internet Facility Yes  (V) Teaching Departments: There shall be Five Teaching Departments as per MSRNo. of departments                                                                                                                                                                                                                                                                                                                                                                                                                  | √<br>Yes/No<br>√<br>Yes/No | Adequate   |