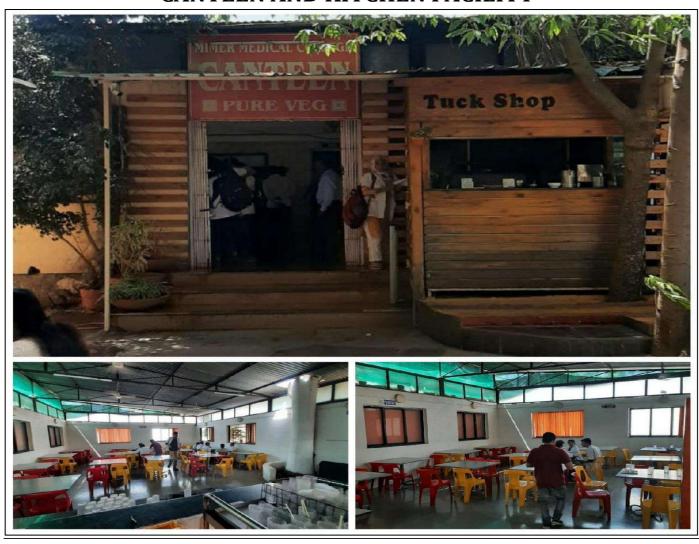

|   | ANN C LVI. I. D. W.                                                                                                                                                                                                                                                 | 1                                |                         |
|---|---------------------------------------------------------------------------------------------------------------------------------------------------------------------------------------------------------------------------------------------------------------------|----------------------------------|-------------------------|
|   | (VIII) Canteen and Kitchen Facility: [Note: Verify Canteen Facility & Hygiene is monitored as per MUHS Circular No.18/2019 dated 19/03/2019.]                                                                                                                       | √<br>Yes/No                      | Adequate                |
|   | (IX) Common Rooms: Separate common rooms for boys and girls with  Adequate space and sitting arrangement shall be available.                                                                                                                                        | √<br>Yes/No                      | Adequate                |
| 2 |                                                                                                                                                                                                                                                                     | 163/110                          |                         |
| 3 | University Examination Infrastructure:  Strong Room for examination a) (Area- 300 sq.ft, b) Shelf, c) Steel cupboard –  1, d) CCTV, Photocopier Machine, Examination hall with benches, Parking Facility for University vehicle, Guest house facility               | -                                | Adequate                |
| 4 | Other facilities: Hospital Waste Management, Medical Education Unit, Intercom Network, Playground, P.T Teacher or Instructor, Cafeteria, Facility for indoor games, Gymnasium / Gymkhana Facility, Is there any LMS (learning management system software) available | √<br>Yes/No                      | Adequate                |
| 5 | Hostel facility: Boys (UG & PG), Girls (UG & PG), Interns, Residents, Warden/Rector, Hygiene, Vending Machine etc.                                                                                                                                                  | √<br>Yes/No                      | Adequate                |
|   | Hospital                                                                                                                                                                                                                                                            |                                  |                         |
| 6 | Hospital Details                                                                                                                                                                                                                                                    | Details on<br>College<br>Website | Adequate/<br>Inadequate |
|   | Name of the Hospital: M.I.M.E.R Medical College & Dr. Bhausaheb Saedesai Rural Hospital, Talegaon Dabhade, Pune Address: P/O Yashwant Nagar, Approach Road, Talegaon Dabhade, Pune 4110507 Telephone No.: 8421141958 Bed Strength: 710+90=800                       | √<br>Yes/No                      | Adequate                |
|   | Distance of Hospital from the College to which it is attached                                                                                                                                                                                                       | -                                | Adequate                |
|   | (in kms) 00 KM                                                                                                                                                                                                                                                      | r                                |                         |
|   | Number of beds registered as per BNH Act- 800                                                                                                                                                                                                                       | √<br>Yes/No                      | Adequate                |
| 7 | I. Total constructed area of Hospital Building as per MSR (21:183 Sq.mtr. / Sq.ft.) √Whether the Hospital is                                                                                                                                                        | √<br>Yes/No                      | Adequate                |
|   | Owned by the College / Management or √Rented?                                                                                                                                                                                                                       | √<br>Yes/No                      | Adequate                |
|   | II. Hospital Administration Block as per MSR (Superintendent room, Deputy Superintendent room, Medical officers' room, Matron room, Assistant Matron room, Reception and Registration, etc.)                                                                        | √<br>Yes/No                      | Adequate                |
|   | III. Out-Patient Departments (OPD) as per MSR  Total Area of OPD ComplexSq.ft. No. of OPD's 10  Facilities shall be as per MSR & all details shall be on college website.                                                                                           | √<br>Yes/No                      | Adequate                |
|   | IV. In Patient Departments (IPD) as per MSR  Total Area of IPD ComplexSq.ft. No. of IPD Departments 09  Bed Distribution Facilities shall be as per MSR & all details shall be on college website.                                                                  | √<br>Yes/No                      | Adequate                |
|   | V. Operation Theatres Block as per MSR  Total Area of OT Blocksq.ft. No.of OTs available 11 Facilities shall be as per MSR & all details shall be on college website.                                                                                               | √<br>Yes/No                      | Adequate                |
|   | VI. Casualty Facilities State Government Permission Letter                                                                                                                                                                                                          | √<br>Yes/No                      | Adequate                |
|   | VII. Central Clinical Laboratory: Well-equipped with separate sections for Pathology, Biochemistry and Micro-biology. Attached toilet shall be there for collection of urine samples. Other diagnostic tools for ECG or TMT etc. shall be Provided.                 | √<br>Yes/No                      | Adequate                |
|   | VIII. Radiology or Sonography Section: Radiologist chamber, X-ray room, Dark room, film drying room, store room, patients waiting and dressing room, reception n or registration or report room.                                                                    | √<br>Yes/No                      | Adequate                |
|   | IX. Labour Room :                                                                                                                                                                                                                                                   | √<br>Yes/No                      | Adequate                |