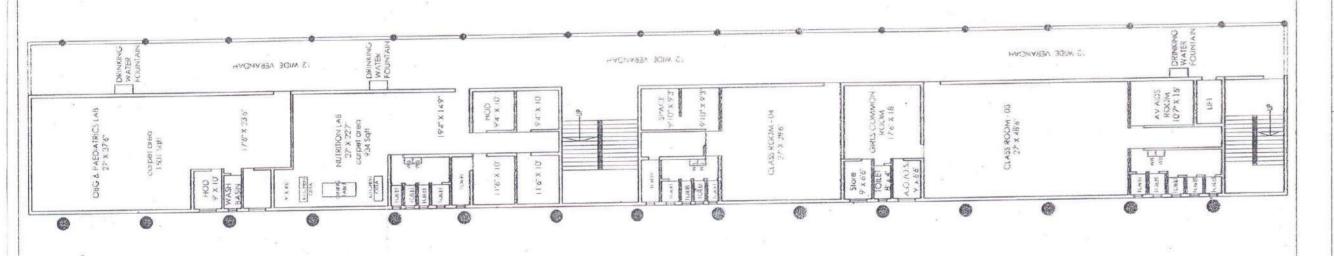

#### INFRASTRUCTURE DETAILS

| NIO | Particulars to be verified                                                                                                                                                                                                                                                                                                                                                                                                                                                                                                                                                      | Detail on                  | Adequate/  |
|-----|---------------------------------------------------------------------------------------------------------------------------------------------------------------------------------------------------------------------------------------------------------------------------------------------------------------------------------------------------------------------------------------------------------------------------------------------------------------------------------------------------------------------------------------------------------------------------------|----------------------------|------------|
| No. |                                                                                                                                                                                                                                                                                                                                                                                                                                                                                                                                                                                 | College<br>Website         | Inadequate |
|     | College                                                                                                                                                                                                                                                                                                                                                                                                                                                                                                                                                                         |                            |            |
| 1   | Land details: Total land, owner, unitary or not, NA of all land, 7/12 extracts of all land                                                                                                                                                                                                                                                                                                                                                                                                                                                                                      | ,                          |            |
|     | (Applicable only to Private Colleges).                                                                                                                                                                                                                                                                                                                                                                                                                                                                                                                                          | √<br>(N                    |            |
|     | (Verify land documents & Government permissions documents are uploadedon College                                                                                                                                                                                                                                                                                                                                                                                                                                                                                                | Yes/No                     | Adequate   |
|     | Website.                                                                                                                                                                                                                                                                                                                                                                                                                                                                                                                                                                        |                            | •          |
|     | No Land/ Construction documents shall be submitted to the University.                                                                                                                                                                                                                                                                                                                                                                                                                                                                                                           |                            |            |
|     | Only deficit information to be pointed out to the University).                                                                                                                                                                                                                                                                                                                                                                                                                                                                                                                  |                            |            |
| 2   | Total constructed area of college building                                                                                                                                                                                                                                                                                                                                                                                                                                                                                                                                      |                            |            |
|     | (I) Administrative Section:                                                                                                                                                                                                                                                                                                                                                                                                                                                                                                                                                     | r                          |            |
|     | Total Areasq.ft (which includes) Principal Room, P.A. Room, Receptioncue Visitors                                                                                                                                                                                                                                                                                                                                                                                                                                                                                               | √<br>(N                    | Adequate   |
|     | lounge, Meeting hall, Account section, Record and Central store etc.                                                                                                                                                                                                                                                                                                                                                                                                                                                                                                            | Yes/No                     |            |
|     | (II) Lecture Halls:                                                                                                                                                                                                                                                                                                                                                                                                                                                                                                                                                             | ,                          |            |
|     | a) Total No. of Lecture Halls -04                                                                                                                                                                                                                                                                                                                                                                                                                                                                                                                                               | √<br>(1)                   | Adequate   |
|     | <b>b)</b> IT enabled, Audio / Video teaching Aids                                                                                                                                                                                                                                                                                                                                                                                                                                                                                                                               | Yes/No                     | Tucquate   |
|     | <b>c)</b> Total area for lecture Halls $\dots$ $$                                                                                                                                                                                                                                                                                                                                                                                                                                                                                                                               |                            |            |
|     | (III) Seminar or Conference or Examination Hall:                                                                                                                                                                                                                                                                                                                                                                                                                                                                                                                                | ,                          |            |
|     | a) Total Area Sq.ft. b) Total Seating Capacity <b>50*4=200</b>                                                                                                                                                                                                                                                                                                                                                                                                                                                                                                                  | <b>√</b>                   | Adequate   |
|     | c) Audio / Video System and Other Facilities                                                                                                                                                                                                                                                                                                                                                                                                                                                                                                                                    | Yes/No                     | Tucquico   |
|     | (IV) Central Library:                                                                                                                                                                                                                                                                                                                                                                                                                                                                                                                                                           |                            |            |
|     | a) Total Area: 2400 Sq.ft. Total No. of Books 1241                                                                                                                                                                                                                                                                                                                                                                                                                                                                                                                              |                            |            |
|     | Distribution of books.                                                                                                                                                                                                                                                                                                                                                                                                                                                                                                                                                          |                            |            |
|     | Capacity of Reading Hall: for Students 60 for Teachers 10                                                                                                                                                                                                                                                                                                                                                                                                                                                                                                                       | $\sqrt{}$                  |            |
|     | No. of Scientific Journals 18 No. of News Papers 02                                                                                                                                                                                                                                                                                                                                                                                                                                                                                                                             | Yes/No                     | Adequate   |
|     | no. of before four hais 10 no. of news 1 apers 02                                                                                                                                                                                                                                                                                                                                                                                                                                                                                                                               | ,                          | macquate   |
|     | Photo Copier Machine <b>03</b> Drinking water & Washrooms.                                                                                                                                                                                                                                                                                                                                                                                                                                                                                                                      | ,                          | nacquate   |
|     |                                                                                                                                                                                                                                                                                                                                                                                                                                                                                                                                                                                 | ,                          | Tuequate   |
|     |                                                                                                                                                                                                                                                                                                                                                                                                                                                                                                                                                                                 | ,                          | Truequite  |
|     | Photo Copier Machine 03 Drinking water & Washrooms                                                                                                                                                                                                                                                                                                                                                                                                                                                                                                                              | ,                          | Talequate  |
|     | Photo Copier Machine 03 Drinking water & Washrooms  b) Digital Library: No. of Computers 43 Internet Facility Yes  (V) Teaching Departments:                                                                                                                                                                                                                                                                                                                                                                                                                                    |                            | Talequate  |
|     | Photo Copier Machine 03 Drinking water & Washrooms  b) Digital Library: No. of Computers 43 Internet Facility Yes  (V) Teaching Departments: There shall be Five Teaching Departments as per MSRNo. of                                                                                                                                                                                                                                                                                                                                                                          | ,<br>√                     | Talequate  |
|     | Photo Copier Machine 03 Drinking water & Washrooms  b) Digital Library: No. of Computers 43 Internet Facility Yes  (V) Teaching Departments: There shall be Five Teaching Departments as per MSRNo. of departments                                                                                                                                                                                                                                                                                                                                                              |                            | Adequate   |
|     | Photo Copier Machine 03 Drinking water & Washrooms  b) Digital Library: No. of Computers 43 Internet Facility Yes  (V) Teaching Departments: There shall be Five Teaching Departments as per MSRNo. of                                                                                                                                                                                                                                                                                                                                                                          | √                          | -          |
|     | Photo Copier Machine 03 Drinking water & Washrooms  b) Digital Library: No. of Computers 43 Internet Facility Yes  (V) Teaching Departments: There shall be Five Teaching Departments as per MSRNo. of departments                                                                                                                                                                                                                                                                                                                                                              | √                          |            |
|     | Photo Copier Machine 03 Drinking water & Washrooms  b) Digital Library: No. of Computers 43 Internet Facility Yes  (V) Teaching Departments: There shall be Five Teaching Departments as per MSRNo. of departments                                                                                                                                                                                                                                                                                                                                                              | √                          | -          |
|     | b) Digital Library: No. of Computers 43                                                                                                                                                                                                                                                                                                                                                                                                                                                                                                                                         | √                          | -          |
|     | Photo Copier Machine 03 Drinking water & Washrooms  b) Digital Library: No. of Computers 43 Internet Facility Yes  (V) Teaching Departments: There shall be Five Teaching Departments as per MSRNo. of departments                                                                                                                                                                                                                                                                                                                                                              | √                          | -          |
|     | Photo Copier Machine 03 Drinking water & Washrooms  b) Digital Library: No. of Computers 43 Internet Facility Yes  (V) Teaching Departments: There shall be Five Teaching Departments as per MSRNo. of departments                                                                                                                                                                                                                                                                                                                                                              | √                          |            |
|     | b) Digital Library: No. of Computers 43                                                                                                                                                                                                                                                                                                                                                                                                                                                                                                                                         | √                          |            |
|     | b) Digital Library: No. of Computers 43                                                                                                                                                                                                                                                                                                                                                                                                                                                                                                                                         | √<br>Yes/No                | Adequate   |
|     | b) Digital Library: No. of Computers 43 Internet Facility Yes  (V) Teaching Departments: There shall be Five Teaching Departments as per MSRNo. of departments                                                                                                                                                                                                                                                                                                                                                                                                                  | √<br>Yes/No                | Adequate   |
|     | b) Digital Library: No. of Computers 43 Internet Facility Yes  (V) Teaching Departments: There shall be Five Teaching Departments as per MSRNo. of departments                                                                                                                                                                                                                                                                                                                                                                                                                  | √<br>Yes/No                | Adequate   |
|     | b) Digital Library:  No. of Computers 43  Internet Facility Yes  (V) Teaching Departments: There shall be Five Teaching Departments as per MSRNo. of departments                                                                                                                                                                                                                                                                                                                                                                                                                | √<br>Yes/No                | Adequate   |
|     | b) Digital Library:  No. of Computers 43  Internet Facility Yes  (V) Teaching Departments:  There shall be Five Teaching Departments as per MSRNo. of departments.  Departmental Area,  No. of Books/ Charts / Models / Specimens (dry and wet) / Museum in each department information to be uploaded on college website.  (VI) Laboratories:  Laboratories: As per MSR (8,534 Sq.ft.)  Nursing Foundation and Medical Surgical Nursing Lab (1513 Sq.ft.), CHN (900 Sq.ft.), Nutrition (1000Sq.ft.),  OBG and Paediatric (900Sq.ft.),  Advanced Nursing Skill Lab (900Sq.ft.), | √<br>Yes/No                | Adequate   |
|     | Photo Copier Machine 03 Drinking water & Washrooms  b) Digital Library: No. of Computers 43 Internet Facility Yes  (V) Teaching Departments: There shall be Five Teaching Departments as per MSRNo. of departments                                                                                                                                                                                                                                                                                                                                                              | √<br>Yes/No                | Adequate   |
|     | Photo Copier Machine 03 Drinking water & Washrooms  b) Digital Library: No. of Computers 43 Internet Facility Yes  (V) Teaching Departments: There shall be Five Teaching Departments as per MSRNo. of departments                                                                                                                                                                                                                                                                                                                                                              | √<br>Yes/No                | Adequate   |
|     | b) Digital Library: No. of Computers 43 Internet Facility Yes  (V) Teaching Departments: There shall be Five Teaching Departments as per MSRNo. of departments                                                                                                                                                                                                                                                                                                                                                                                                                  | √<br>Yes/No                | Adequate   |
|     | b) Digital Library: No. of Computers 43                                                                                                                                                                                                                                                                                                                                                                                                                                                                                                                                         | √<br>Yes/No<br>√<br>Yes/No | Adequate   |
|     | b) Digital Library: No. of Computers 43 Internet Facility Yes  (V) Teaching Departments: There shall be Five Teaching Departments as per MSRNo. of departments                                                                                                                                                                                                                                                                                                                                                                                                                  | √<br>Yes/No<br>√<br>Yes/No | Adequate   |
|     | b) Digital Library: No. of Computers 43 Internet Facility Yes  (V) Teaching Departments: There shall be Five Teaching Departments as per MSRNo. of departments                                                                                                                                                                                                                                                                                                                                                                                                                  | √<br>Yes/No<br>√<br>Yes/No | Adequate   |
|     | b) Digital Library:  No. of Computers 43                                                                                                                                                                                                                                                                                                                                                                                                                                                                                                                                        | √<br>Yes/No<br>√<br>Yes/No | Adequate   |
|     | b) Digital Library: No. of Computers 43 Internet Facility Yes  (V) Teaching Departments: There shall be Five Teaching Departments as per MSRNo. of departments                                                                                                                                                                                                                                                                                                                                                                                                                  | √<br>Yes/No<br>√<br>Yes/No | Adequate   |

|   | ANN C LVI. I. D. W.                                                                                                                                                                                                                                                 | 1                                |                         |
|---|---------------------------------------------------------------------------------------------------------------------------------------------------------------------------------------------------------------------------------------------------------------------|----------------------------------|-------------------------|
|   | (VIII) Canteen and Kitchen Facility: [Note: Verify Canteen Facility & Hygiene is monitored as per MUHS Circular No.18/2019 dated 19/03/2019.]                                                                                                                       | √<br>Yes/No                      | Adequate                |
|   | (IX) Common Rooms: Separate common rooms for boys and girls with  Adequate space and sitting arrangement shall be available.                                                                                                                                        | √<br>Yes/No                      | Adequate                |
| 2 |                                                                                                                                                                                                                                                                     | 163/110                          |                         |
| 3 | University Examination Infrastructure:  Strong Room for examination a) (Area- 300 sq.ft, b) Shelf, c) Steel cupboard –  1, d) CCTV, Photocopier Machine, Examination hall with benches, Parking Facility for University vehicle, Guest house facility               | -                                | Adequate                |
| 4 | Other facilities: Hospital Waste Management, Medical Education Unit, Intercom Network, Playground, P.T Teacher or Instructor, Cafeteria, Facility for indoor games, Gymnasium / Gymkhana Facility, Is there any LMS (learning management system software) available | √<br>Yes/No                      | Adequate                |
| 5 | Hostel facility: Boys (UG & PG), Girls (UG & PG), Interns, Residents, Warden/Rector, Hygiene, Vending Machine etc.                                                                                                                                                  | √<br>Yes/No                      | Adequate                |
|   | Hospital                                                                                                                                                                                                                                                            |                                  |                         |
| 6 | Hospital Details                                                                                                                                                                                                                                                    | Details on<br>College<br>Website | Adequate/<br>Inadequate |
|   | Name of the Hospital: M.I.M.E.R Medical College & Dr. Bhausaheb Saedesai Rural Hospital, Talegaon Dabhade, Pune Address: P/O Yashwant Nagar, Approach Road, Talegaon Dabhade, Pune 4110507 Telephone No.: 8421141958 Bed Strength: 710+90=800                       | √<br>Yes/No                      | Adequate                |
|   | Distance of Hospital from the College to which it is attached                                                                                                                                                                                                       | -                                | Adequate                |
|   | (in kms) 00 KM                                                                                                                                                                                                                                                      | r                                |                         |
|   | Number of beds registered as per BNH Act- 800                                                                                                                                                                                                                       | √<br>Yes/No                      | Adequate                |
| 7 | I. Total constructed area of Hospital Building as per MSR (21:183 Sq.mtr. / Sq.ft.) √Whether the Hospital is                                                                                                                                                        | √<br>Yes/No                      | Adequate                |
|   | Owned by the College / Management or √Rented?                                                                                                                                                                                                                       | √<br>Yes/No                      | Adequate                |
|   | II. Hospital Administration Block as per MSR (Superintendent room, Deputy Superintendent room, Medical officers' room, Matron room, Assistant Matron room, Reception and Registration, etc.)                                                                        | √<br>Yes/No                      | Adequate                |
|   | III. Out-Patient Departments (OPD) as per MSR  Total Area of OPD ComplexSq.ft. No. of OPD's 10  Facilities shall be as per MSR & all details shall be on college website.                                                                                           | √<br>Yes/No                      | Adequate                |
|   | IV. In Patient Departments (IPD) as per MSR  Total Area of IPD ComplexSq.ft. No. of IPD Departments 09  Bed Distribution Facilities shall be as per MSR & all details shall be on college website.                                                                  | √<br>Yes/No                      | Adequate                |
|   | V. Operation Theatres Block as per MSR  Total Area of OT Blocksq.ft. No.of OTs available 11 Facilities shall be as per MSR & all details shall be on college website.                                                                                               | √<br>Yes/No                      | Adequate                |
|   | VI. Casualty Facilities State Government Permission Letter                                                                                                                                                                                                          | √<br>Yes/No                      | Adequate                |
|   | VII. Central Clinical Laboratory: Well-equipped with separate sections for Pathology, Biochemistry and Micro-biology. Attached toilet shall be there for collection of urine samples. Other diagnostic tools for ECG or TMT etc. shall be Provided.                 | √<br>Yes/No                      | Adequate                |
|   | VIII. Radiology or Sonography Section: Radiologist chamber, X-ray room, Dark room, film drying room, store room, patients waiting and dressing room, reception n or registration or report room.                                                                    | √<br>Yes/No                      | Adequate                |
|   | IX. Labour Room :                                                                                                                                                                                                                                                   | √<br>Yes/No                      | Adequate                |